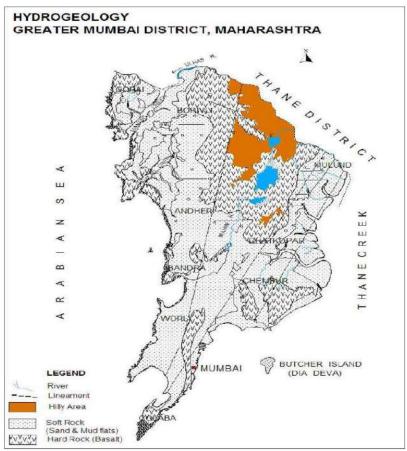

separated by volcanic breccias. Volcanic breccias consist of angular to sub angular fragments of basalt in a tuffaceous material. Both these features have some adverse effect on the quarrying of rock depending upon their thickness

# 2.Hydro-Geology

# 2.1 Vegetation

The natural vegetation is average in the study area. There is a one tree currently on the premises. Developer will plant 276 no. of trees as per the requirement / convenience.

# 2.2 Soil

The area forms the heart of a vast suite of basalts with 1.25 to 1.50 m. of soil cover in N, NW, W, & SW parts of land and it is about 1.50 to 2.00 m. of soil cover in SW, SE and S and Southern parts of land. In general soil cover is very good in entire parts of land. The soil is mainly grayish in colour.

# 2.3 Hydrology / Well-hydrology



Figure 2. 1: Hydrogeological Map

In the study area bore wells / dug wells are not present. In the surrounded areas, bore wells are present. Depths of bore wells are limited between 30 to 60 m. and yield varies from 1" to 1  $\frac{1}{4}$ ". Water from the bore wells is mainly used for plantation, construction and domestic purpose.

# **3.Ground Water Survey**

# **3.1 Information**

The Groundwater survey was conducted using **Electrical resistivity method** in the given premises. In all 2 no. of soundings were taken. We have identified new spots with the help of Resistivity data and Hydro – Geological conditions to explore the ground water by drilling bore wells.

Deccan basalts of west-central India are hydro-geologically inhomogeneous rocks. A proper understanding of the physical fra