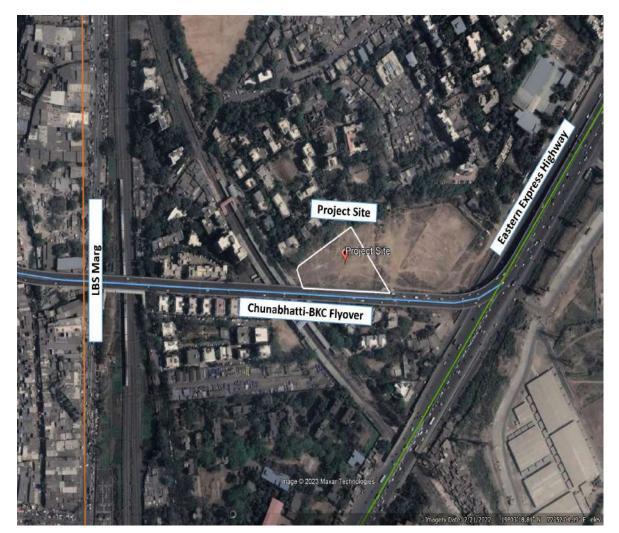

|    | MONITORING THE IMPLEMENTATION O<br>MINISTRY OF ENVIRON<br>REGIONAL OFFICE              | MENT & FORESTS<br>(W), NAGPUR                                                                                                                                                                                 |  |  |  |  |  |
|----|----------------------------------------------------------------------------------------|---------------------------------------------------------------------------------------------------------------------------------------------------------------------------------------------------------------|--|--|--|--|--|
|    | Monitoring Report                                                                      |                                                                                                                                                                                                               |  |  |  |  |  |
|    | PART -                                                                                 | ·I                                                                                                                                                                                                            |  |  |  |  |  |
|    | DATA SHI                                                                               | EET                                                                                                                                                                                                           |  |  |  |  |  |
| 1. | Project type: River -Valley/ Mining/<br>Industry/ Thermal/ Nuclear/ other<br>(specify) | 1 7                                                                                                                                                                                                           |  |  |  |  |  |
| 2. | Name of the project                                                                    | Residential development on plot bearing C.<br>S. No. (S) 2/2 of Salt pan division situated<br>in F/N ward, Sion (E), Mumbai by M/s. K<br>Raheja Corp Real Estate Pvt. Ltd.                                    |  |  |  |  |  |
| 3. | Clearance letter (s)/OM no. and date                                                   | Environmental Clearance by SEIAA,<br>Maharashtra vide EC Identification No:<br>EC23B038MH153350 dated 26 <sup>th</sup><br>September 2023.                                                                     |  |  |  |  |  |
| 4. | Location                                                                               | Mumbai                                                                                                                                                                                                        |  |  |  |  |  |
|    | (a) District                                                                           | Mumbai Suburban                                                                                                                                                                                               |  |  |  |  |  |
|    | (b) State                                                                              | Maharashtra                                                                                                                                                                                                   |  |  |  |  |  |
|    | (c) Latitude / Longitude                                                               | Latitude: 19° 3'3.44"N                                                                                                                                                                                        |  |  |  |  |  |
|    |                                                                                        | Longitude: 72°52'11.82"E                                                                                                                                                                                      |  |  |  |  |  |
|    |                                                                                        |                                                                                                                                                                                                               |  |  |  |  |  |
| 5. | (a) Address for correspondence                                                         | Mr. Nikhil Mehta                                                                                                                                                                                              |  |  |  |  |  |
|    | (b) Address of Executive Project Engineer/                                             | Raheja Tower, Level 6, Block 'G', C-30, Next                                                                                                                                                                  |  |  |  |  |  |
|    | Manager (with pin code / Fax)                                                          | to Bank of Baroda, Bandra Kurla Complex,<br>Mumbai — 400051.                                                                                                                                                  |  |  |  |  |  |
| 6. | Salient Features                                                                       |                                                                                                                                                                                                               |  |  |  |  |  |
|    | (a) Of the project                                                                     | <ul> <li>Net Plot Area (sq. m.): 5,843.04 sq. m</li> <li>FSI area (sq. m.): 21,219.99 Sq. mtr.</li> <li>Non FSI area (sq. m.): 27,289.96 Sq. mtr.</li> <li>Total Built Up Area: 48,509.95 Sq. mtr.</li> </ul> |  |  |  |  |  |
|    |                                                                                        | Building         Configuration           Name         Residential           3B+S/G+ 2 Podium +                                                                                                                |  |  |  |  |  |
|    |                                                                                        | (Wing A)     17 <sup>th</sup> upper floors       Residential     3B + S/G + 2 Podium +                                                                                                                        |  |  |  |  |  |
|    |                                                                                        | (Wing B)     17 <sup>th</sup> upper floors       I. H. Bldg.     S+1 <sup>st</sup> to 1 <sup>st</sup> floors                                                                                                  |  |  |  |  |  |