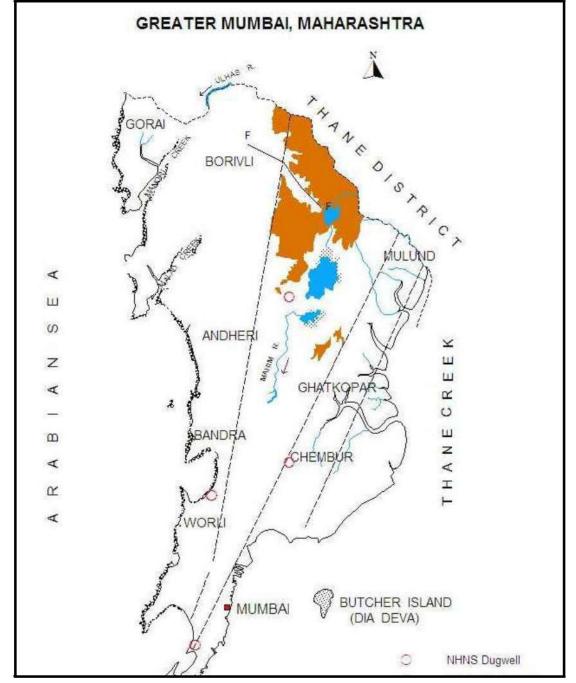

oposheet



Figure 1. 2: Satellite Image

# 1.2 Rainfall

As the area lies in heavy rain fall (West of Sahyadri) area receives good quantity of rain fall, (i.e., around 1,800 to 2,400 mm. approx. in 80 days per year) with nearly 82 % of the rainfall occurring during June – September and 10% occurring during October. The normal annual rain fall of Mumbai varies from about 1800 to 2400 mm. It is minimum at central part of Mumbai around Central Mumbai region. It gradually increases towards North and reaches a maximum around Santacruz (2,382 mm.).

# **1.3 Geomorphology: Morphological Location**

The project site lies in BM watershed and in Micro-shed of safe zone classified in morpho zone. Site comes under Moderate-tomoderate Priority Zone of Sion, Mumbai. Site comes under Arial photograph.



Figure 1. 3: Geomorphology Map

The property gentle slopes in general towards South West (SW). Topography of plot is fairly level in nature. Topography shows that the Northeast part of the land is at higher altitude and South Western part is at lower altitude.

In general, a variation of altitude of about 0.50 to 0.75 meters is observed. From the water shed, it shows typical dendritic drainage pattern.

# 1.4 Petrology

The area forms the heart of a vast suite of basalts. In general soil cover is good in all parts of land. Below soil well weathered and fractured basalt is present. Basalts are formed from the solidification molten lavas, rich in minerals of Augite and Plagioclase.

# 1.4.1 Lava Flow Types

Mafic lava flows have been classically divided into two categories: pahoehoe and aa