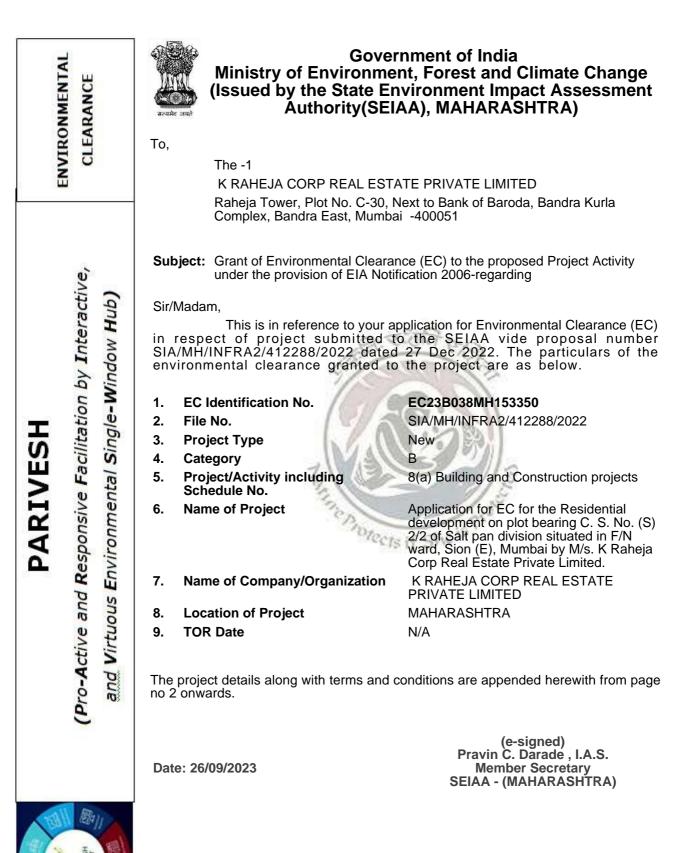

Reference Environmental Clearance by SEIAA, Maharashtra vide EC Identification No: : EC23B038MH153350 dated 26th September 2023.

Dear Sir,

To,

With reference to above, we wish to inform you that we have proposed Residential development on plot bearing C. S. No. (S) 2/2 of Salt pan division situated in F/N ward, Sion (E), Mumbai. The project has been approved and granted Environmental Clearance by SEIAA, Maharashtra vide EC Identification No: EC23B038MII153350 dated 26th September 2023.

Reference Environmental Clearance by SEIAA, Maharashtra vide EC Identification No: EC23B038MH153350 dated 26th September 2023.

Dear Sir,

With reference to above, we wish to inform you that we have proposed Residential development on plot bearing C. S. No. (S) 2/2 of Salt pan division situated in F/N ward, Sion (E), Mumbai. The project has been approved and granted Environmental Clearance by SEIAA, Maharashtra vide EC Identification No: EC23B038MI1153350 dated 26th September 2023.