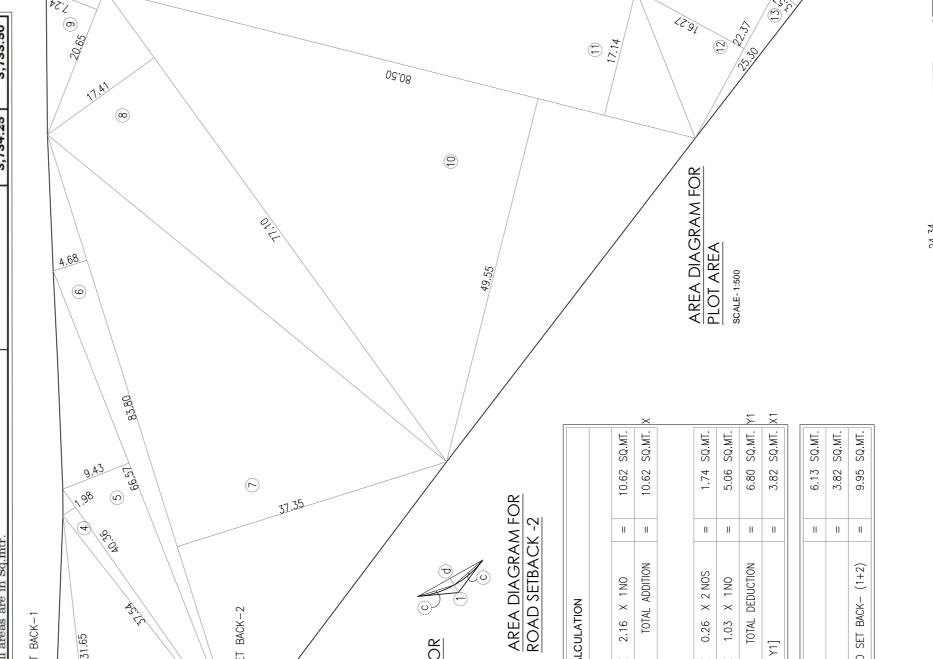

|    | MONITORING THE IMPLEMENTATION O<br>MINISTRY OF ENVIRON<br>REGIONAL OFFICE              | MENT & FORESTS<br>(W), NAGPUR                                                                                                                                                                                 |  |  |  |  |  |
|----|----------------------------------------------------------------------------------------|---------------------------------------------------------------------------------------------------------------------------------------------------------------------------------------------------------------|--|--|--|--|--|
|    | Monitoring Report                                                                      |                                                                                                                                                                                                               |  |  |  |  |  |
|    | PART -                                                                                 | ·I                                                                                                                                                                                                            |  |  |  |  |  |
|    | DATA SHI                                                                               | EET                                                                                                                                                                                                           |  |  |  |  |  |
| 1. | Project type: River -Valley/ Mining/<br>Industry/ Thermal/ Nuclear/ other<br>(specify) | 1 7                                                                                                                                                                                                           |  |  |  |  |  |
| 2. | Name of the project                                                                    | Residential development on plot bearing C.<br>S. No. (S) 2/2 of Salt pan division situated<br>in F/N ward, Sion (E), Mumbai by M/s. K<br>Raheja Corp Real Estate Pvt. Ltd.                                    |  |  |  |  |  |
| 3. | Clearance letter (s)/OM no. and date                                                   | Environmental Clearance by SEIAA,<br>Maharashtra vide EC Identification No:<br>EC23B038MH153350 dated 26 <sup>th</sup><br>September 2023.                                                                     |  |  |  |  |  |
| 4. | Location                                                                               | Mumbai                                                                                                                                                                                                        |  |  |  |  |  |
|    | (a) District                                                                           | Mumbai Suburban                                                                                                                                                                                               |  |  |  |  |  |
|    | (b) State                                                                              | Maharashtra                                                                                                                                                                                                   |  |  |  |  |  |
|    | (c) Latitude / Longitude                                                               | Latitude: 19° 3'3.44"N                                                                                                                                                                                        |  |  |  |  |  |
|    |                                                                                        | Longitude: 72°52'11.82"E                                                                                                                                                                                      |  |  |  |  |  |
|    |                                                                                        |                                                                                                                                                                                                               |  |  |  |  |  |
| 5. | (a) Address for correspondence                                                         | Mr. Nikhil Mehta                                                                                                                                                                                              |  |  |  |  |  |
|    | (b) Address of Executive Project Engineer/                                             | Raheja Tower, Level 6, Block 'G', C-30, Next                                                                                                                                                                  |  |  |  |  |  |
|    | Manager (with pin code / Fax)                                                          | to Bank of Baroda, Bandra Kurla Complex,<br>Mumbai — 400051.                                                                                                                                                  |  |  |  |  |  |
| 6. | Salient Features                                                                       |                                                                                                                                                                                                               |  |  |  |  |  |
|    | (a) Of the project                                                                     | <ul> <li>Net Plot Area (sq. m.): 5,843.04 sq. m</li> <li>FSI area (sq. m.): 21,219.99 Sq. mtr.</li> <li>Non FSI area (sq. m.): 27,289.96 Sq. mtr.</li> <li>Total Built Up Area: 48,509.95 Sq. mtr.</li> </ul> |  |  |  |  |  |
|    |                                                                                        | Building         Configuration           Name         Residential           3B+S/G+ 2 Podium +                                                                                                                |  |  |  |  |  |
|    |                                                                                        | (Wing A)     17 <sup>th</sup> upper floors       Residential     3B + S/G + 2 Podium +                                                                                                                        |  |  |  |  |  |
|    |                                                                                        | (Wing B)     17 <sup>th</sup> upper floors       I. H. Bldg.     S+1 <sup>st</sup> to 1 <sup>st</sup> floors                                                                                                  |  |  |  |  |  |