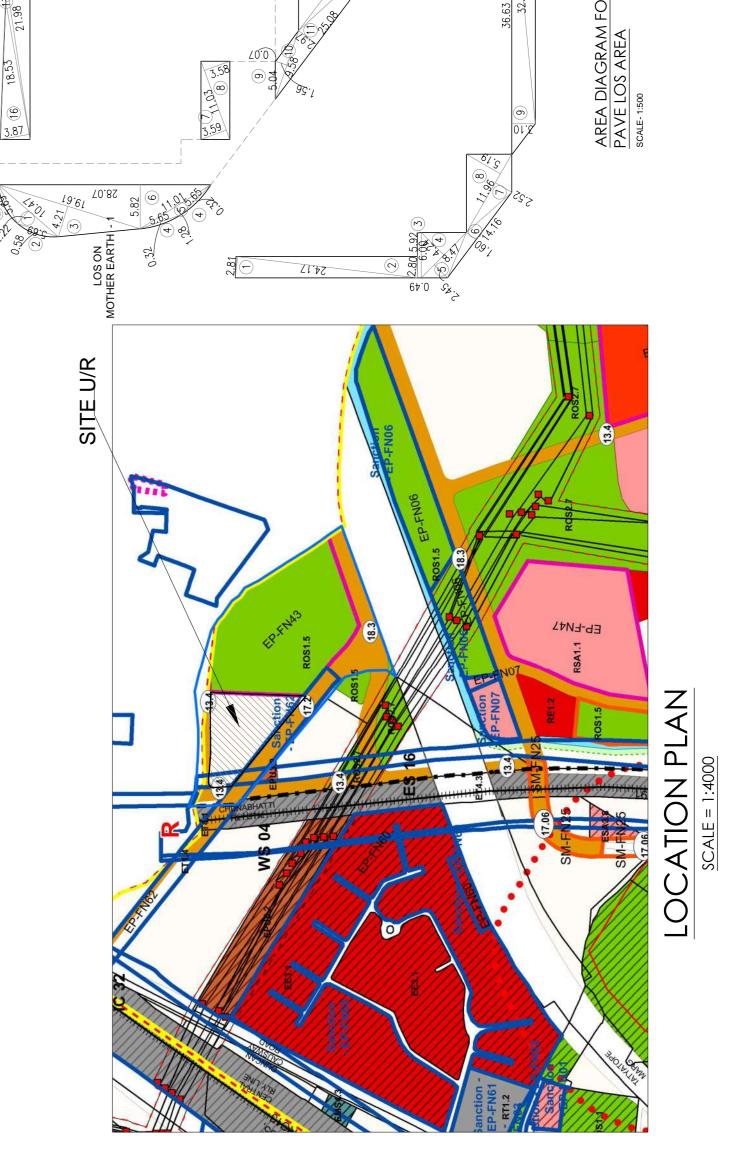

|    | MONITORING THE IMPLEMENTATION O<br>MINISTRY OF ENVIRON<br>REGIONAL OFFICE              | MENT & FORESTS<br>(W), NAGPUR                                                                                                                                                                                 |  |  |  |  |  |
|----|----------------------------------------------------------------------------------------|---------------------------------------------------------------------------------------------------------------------------------------------------------------------------------------------------------------|--|--|--|--|--|
|    | Monitoring Report                                                                      |                                                                                                                                                                                                               |  |  |  |  |  |
|    | PART -                                                                                 | ·I                                                                                                                                                                                                            |  |  |  |  |  |
|    | DATA SHI                                                                               | EET                                                                                                                                                                                                           |  |  |  |  |  |
| 1. | Project type: River -Valley/ Mining/<br>Industry/ Thermal/ Nuclear/ other<br>(specify) | 1 7                                                                                                                                                                                                           |  |  |  |  |  |
| 2. | Name of the project                                                                    | Residential development on plot bearing C.<br>S. No. (S) 2/2 of Salt pan division situated<br>in F/N ward, Sion (E), Mumbai by M/s. K<br>Raheja Corp Real Estate Pvt. Ltd.                                    |  |  |  |  |  |
| 3. | Clearance letter (s)/OM no. and date                                                   | Environmental Clearance by SEIAA,<br>Maharashtra vide EC Identification No:<br>EC23B038MH153350 dated 26 <sup>th</sup><br>September 2023.                                                                     |  |  |  |  |  |
| 4. | Location                                                                               | Mumbai                                                                                                                                                                                                        |  |  |  |  |  |
|    | (a) District                                                                           | Mumbai Suburban                                                                                                                                                                                               |  |  |  |  |  |
|    | (b) State                                                                              | Maharashtra                                                                                                                                                                                                   |  |  |  |  |  |
|    | (c) Latitude / Longitude                                                               | Latitude: 19° 3'3.44"N                                                                                                                                                                                        |  |  |  |  |  |
|    |                                                                                        | Longitude: 72°52'11.82"E                                                                                                                                                                                      |  |  |  |  |  |
|    |                                                                                        |                                                                                                                                                                                                               |  |  |  |  |  |
| 5. | (a) Address for correspondence                                                         | Mr. Nikhil Mehta                                                                                                                                                                                              |  |  |  |  |  |
|    | (b) Address of Executive Project Engineer/                                             | Raheja Tower, Level 6, Block 'G', C-30, Next                                                                                                                                                                  |  |  |  |  |  |
|    | Manager (with pin code / Fax)                                                          | to Bank of Baroda, Bandra Kurla Complex,<br>Mumbai — 400051.                                                                                                                                                  |  |  |  |  |  |
| 6. | Salient Features                                                                       |                                                                                                                                                                                                               |  |  |  |  |  |
|    | (a) Of the project                                                                     | <ul> <li>Net Plot Area (sq. m.): 5,843.04 sq. m</li> <li>FSI area (sq. m.): 21,219.99 Sq. mtr.</li> <li>Non FSI area (sq. m.): 27,289.96 Sq. mtr.</li> <li>Total Built Up Area: 48,509.95 Sq. mtr.</li> </ul> |  |  |  |  |  |
|    |                                                                                        | Building         Configuration           Name         Residential           3B+S/G+ 2 Podium +                                                                                                                |  |  |  |  |  |
|    |                                                                                        | (Wing A)     17 <sup>th</sup> upper floors       Residential     3B + S/G + 2 Podium +                                                                                                                        |  |  |  |  |  |
|    |                                                                                        | (Wing B)     17 <sup>th</sup> upper floors       I. H. Bldg.     S+1 <sup>st</sup> to 1 <sup>st</sup> floors                                                                                                  |  |  |  |  |  |