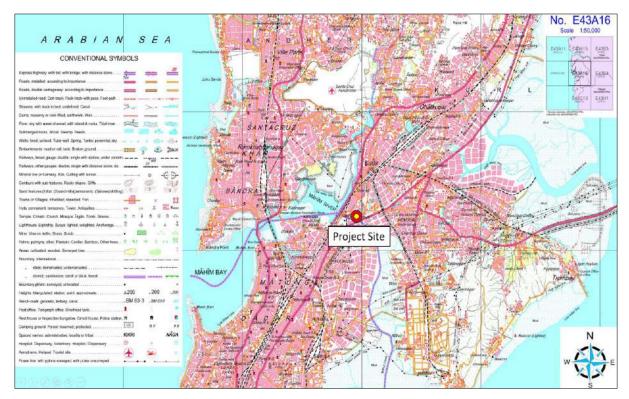

|    | MONITORING THE IMPLEMENTATION O<br>MINISTRY OF ENVIRON<br>REGIONAL OFFICE              | MENT & FORESTS<br>(W), NAGPUR                                                                                                                                                                                 |  |  |  |  |  |
|----|----------------------------------------------------------------------------------------|---------------------------------------------------------------------------------------------------------------------------------------------------------------------------------------------------------------|--|--|--|--|--|
|    | Monitoring Report                                                                      |                                                                                                                                                                                                               |  |  |  |  |  |
|    | PART -                                                                                 | ·I                                                                                                                                                                                                            |  |  |  |  |  |
|    | DATA SHI                                                                               | EET                                                                                                                                                                                                           |  |  |  |  |  |
| 1. | Project type: River -Valley/ Mining/<br>Industry/ Thermal/ Nuclear/ other<br>(specify) | 1 7                                                                                                                                                                                                           |  |  |  |  |  |
| 2. | Name of the project                                                                    | Residential development on plot bearing C.<br>S. No. (S) 2/2 of Salt pan division situated<br>in F/N ward, Sion (E), Mumbai by M/s. K<br>Raheja Corp Real Estate Pvt. Ltd.                                    |  |  |  |  |  |
| 3. | Clearance letter (s)/OM no. and date                                                   | Environmental Clearance by SEIAA,<br>Maharashtra vide EC Identification No:<br>EC23B038MH153350 dated 26 <sup>th</sup><br>September 2023.                                                                     |  |  |  |  |  |
| 4. | Location                                                                               | Mumbai                                                                                                                                                                                                        |  |  |  |  |  |
|    | (a) District                                                                           | Mumbai Suburban                                                                                                                                                                                               |  |  |  |  |  |
|    | (b) State                                                                              | Maharashtra                                                                                                                                                                                                   |  |  |  |  |  |
|    | (c) Latitude / Longitude                                                               | Latitude: 19° 3'3.44"N                                                                                                                                                                                        |  |  |  |  |  |
|    |                                                                                        | Longitude: 72°52'11.82"E                                                                                                                                                                                      |  |  |  |  |  |
|    |                                                                                        |                                                                                                                                                                                                               |  |  |  |  |  |
| 5. | (a) Address for correspondence                                                         | Mr. Nikhil Mehta                                                                                                                                                                                              |  |  |  |  |  |
|    | (b) Address of Executive Project Engineer/                                             | Raheja Tower, Level 6, Block 'G', C-30, Next                                                                                                                                                                  |  |  |  |  |  |
|    | Manager (with pin code / Fax)                                                          | to Bank of Baroda, Bandra Kurla Complex,<br>Mumbai — 400051.                                                                                                                                                  |  |  |  |  |  |
| 6. | Salient Features                                                                       |                                                                                                                                                                                                               |  |  |  |  |  |
|    | (a) Of the project                                                                     | <ul> <li>Net Plot Area (sq. m.): 5,843.04 sq. m</li> <li>FSI area (sq. m.): 21,219.99 Sq. mtr.</li> <li>Non FSI area (sq. m.): 27,289.96 Sq. mtr.</li> <li>Total Built Up Area: 48,509.95 Sq. mtr.</li> </ul> |  |  |  |  |  |
|    |                                                                                        | Building         Configuration           Name         Residential           3B+S/G+ 2 Podium +                                                                                                                |  |  |  |  |  |
|    |                                                                                        | (Wing A)     17 <sup>th</sup> upper floors       Residential     3B + S/G + 2 Podium +                                                                                                                        |  |  |  |  |  |
|    |                                                                                        | (Wing B)     17 <sup>th</sup> upper floors       I. H. Bldg.     S+1 <sup>st</sup> to 1 <sup>st</sup> floors                                                                                                  |  |  |  |  |  |