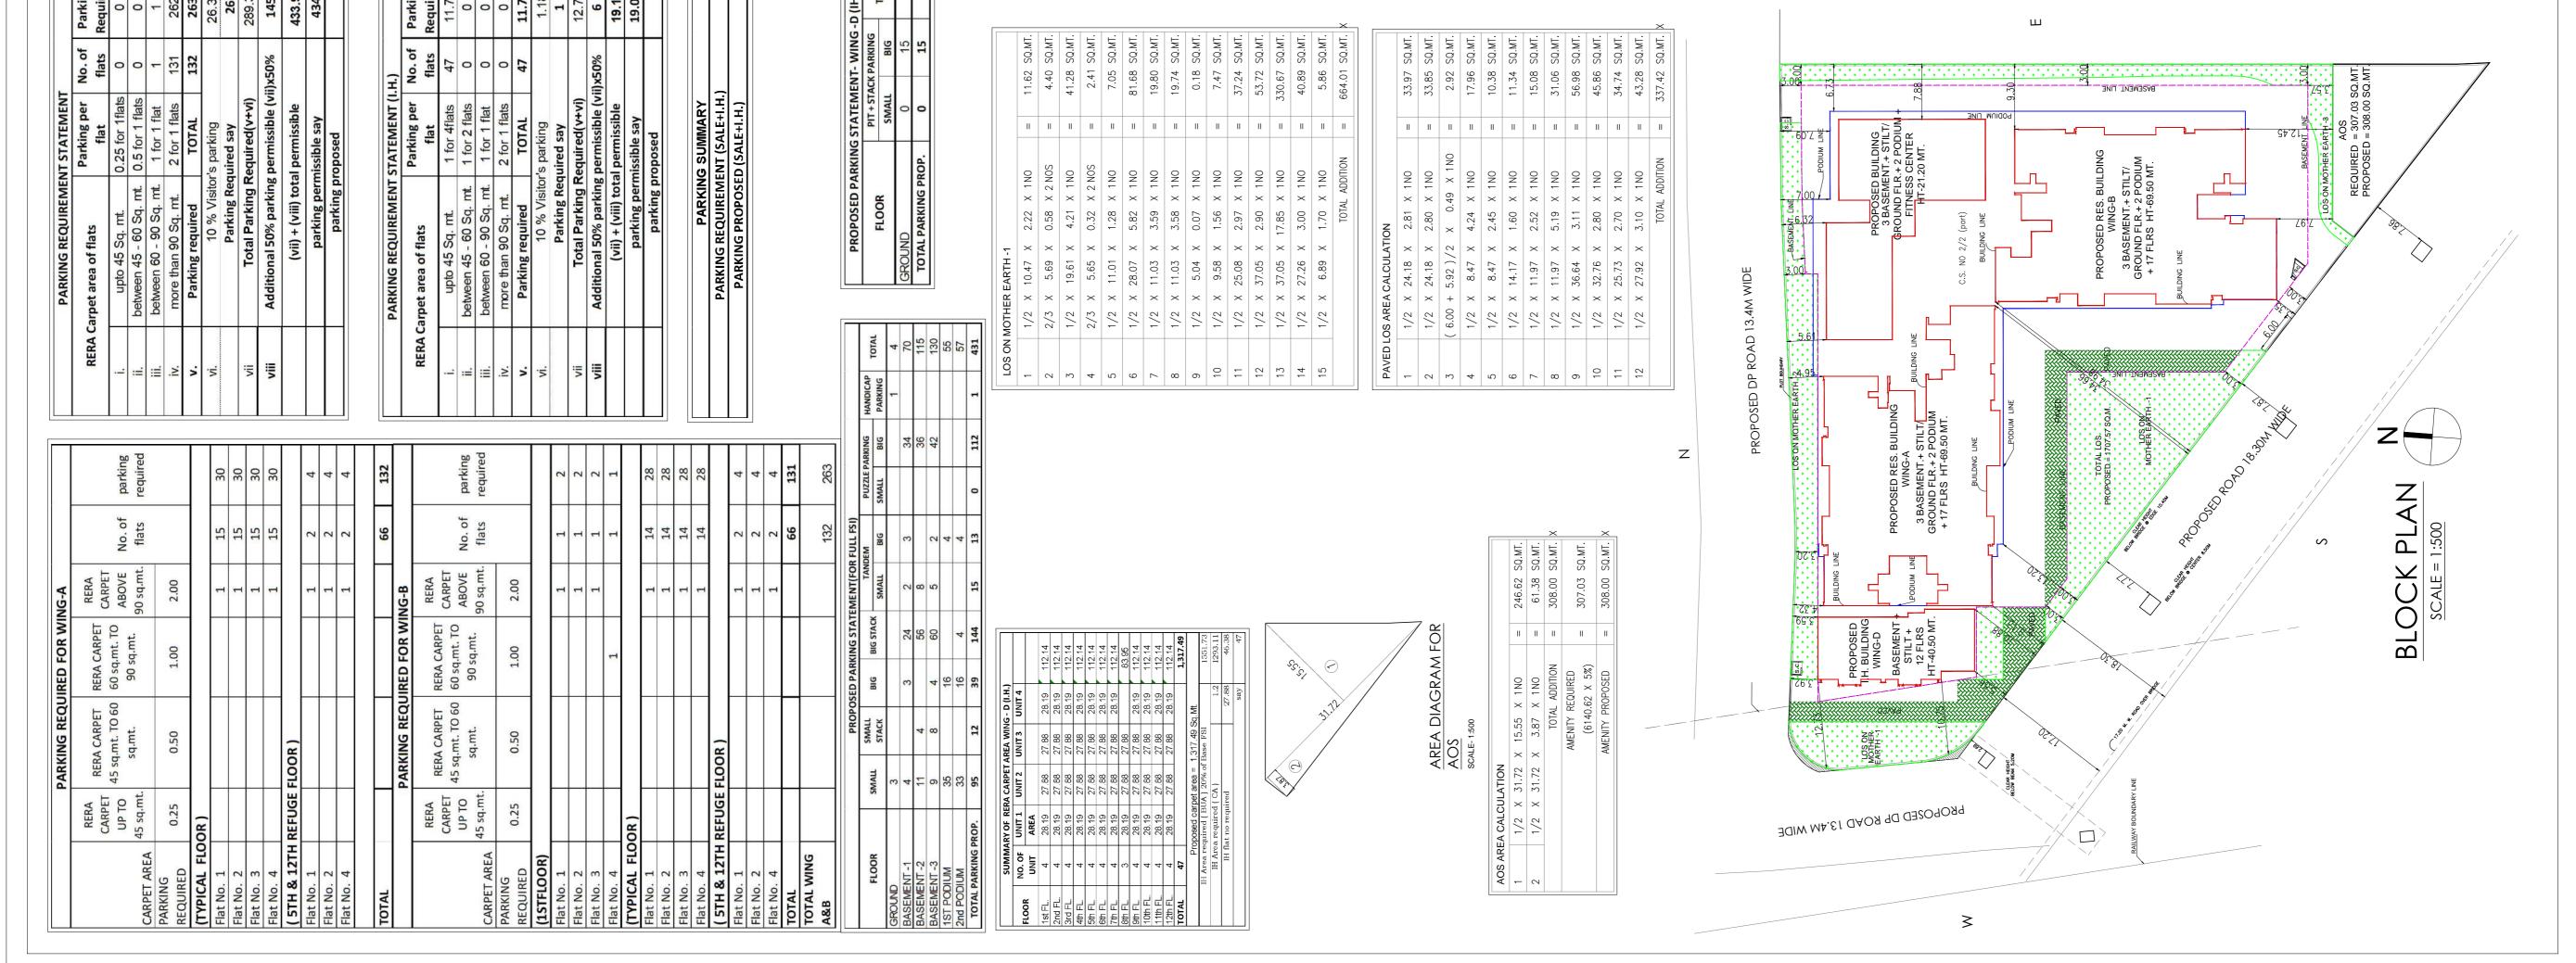

|    | MONITORING THE IMPLEMENTATION O<br>MINISTRY OF ENVIRON<br>REGIONAL OFFICE              | MENT & FORESTS<br>(W), NAGPUR                                                                                                                                                                                 |  |  |  |  |  |
|----|----------------------------------------------------------------------------------------|---------------------------------------------------------------------------------------------------------------------------------------------------------------------------------------------------------------|--|--|--|--|--|
|    | Monitoring Report                                                                      |                                                                                                                                                                                                               |  |  |  |  |  |
|    | PART -                                                                                 | ·I                                                                                                                                                                                                            |  |  |  |  |  |
|    | DATA SHI                                                                               | EET                                                                                                                                                                                                           |  |  |  |  |  |
| 1. | Project type: River -Valley/ Mining/<br>Industry/ Thermal/ Nuclear/ other<br>(specify) | 1 7                                                                                                                                                                                                           |  |  |  |  |  |
| 2. | Name of the project                                                                    | Residential development on plot bearing C.<br>S. No. (S) 2/2 of Salt pan division situated<br>in F/N ward, Sion (E), Mumbai by M/s. K<br>Raheja Corp Real Estate Pvt. Ltd.                                    |  |  |  |  |  |
| 3. | Clearance letter (s)/OM no. and date                                                   | Environmental Clearance by SEIAA,<br>Maharashtra vide EC Identification No:<br>EC23B038MH153350 dated 26 <sup>th</sup><br>September 2023.                                                                     |  |  |  |  |  |
| 4. | Location                                                                               | Mumbai                                                                                                                                                                                                        |  |  |  |  |  |
|    | (a) District                                                                           | Mumbai Suburban                                                                                                                                                                                               |  |  |  |  |  |
|    | (b) State                                                                              | Maharashtra                                                                                                                                                                                                   |  |  |  |  |  |
|    | (c) Latitude / Longitude                                                               | Latitude: 19° 3'3.44"N                                                                                                                                                                                        |  |  |  |  |  |
|    |                                                                                        | Longitude: 72°52'11.82"E                                                                                                                                                                                      |  |  |  |  |  |
|    |                                                                                        |                                                                                                                                                                                                               |  |  |  |  |  |
| 5. | (a) Address for correspondence                                                         | Mr. Nikhil Mehta                                                                                                                                                                                              |  |  |  |  |  |
|    | (b) Address of Executive Project Engineer/                                             | Raheja Tower, Level 6, Block 'G', C-30, Next                                                                                                                                                                  |  |  |  |  |  |
|    | Manager (with pin code / Fax)                                                          | to Bank of Baroda, Bandra Kurla Complex,<br>Mumbai — 400051.                                                                                                                                                  |  |  |  |  |  |
| 6. | Salient Features                                                                       |                                                                                                                                                                                                               |  |  |  |  |  |
|    | (a) Of the project                                                                     | <ul> <li>Net Plot Area (sq. m.): 5,843.04 sq. m</li> <li>FSI area (sq. m.): 21,219.99 Sq. mtr.</li> <li>Non FSI area (sq. m.): 27,289.96 Sq. mtr.</li> <li>Total Built Up Area: 48,509.95 Sq. mtr.</li> </ul> |  |  |  |  |  |
|    |                                                                                        | Building         Configuration           Name         Residential           3B+S/G+ 2 Podium +                                                                                                                |  |  |  |  |  |
|    |                                                                                        | (Wing A)     17 <sup>th</sup> upper floors       Residential     3B + S/G + 2 Podium +                                                                                                                        |  |  |  |  |  |
|    |                                                                                        | (Wing B)     17 <sup>th</sup> upper floors       I. H. Bldg.     S+1 <sup>st</sup> to 1 <sup>st</sup> floors                                                                                                  |  |  |  |  |  |