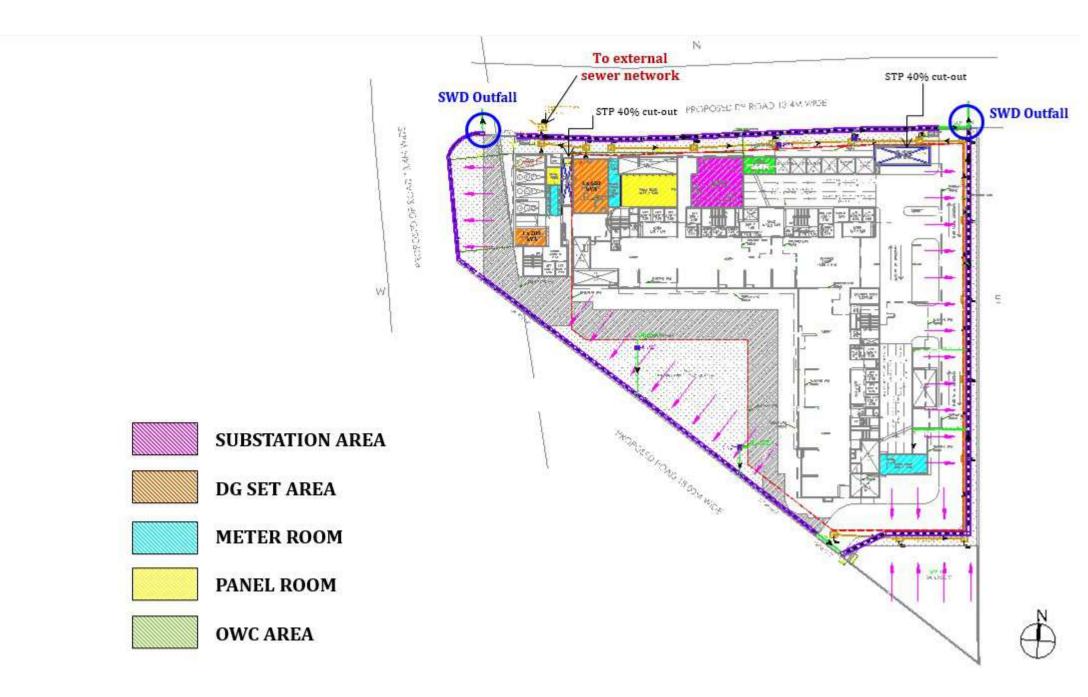

|         | from concerned authority/agency/third<br>party regarding use of excess treated                                                                                                                                                                                                        | sewage will be supplied to nearby garden reservoir. Letter submitted to garden                                                                         |
|---------|---------------------------------------------------------------------------------------------------------------------------------------------------------------------------------------------------------------------------------------------------------------------------------------|--------------------------------------------------------------------------------------------------------------------------------------------------------|
|         | water.                                                                                                                                                                                                                                                                                | superintendent regarding same is enclosed as <b>Annexure XI</b> .                                                                                      |
| 5.      | PP to submit geohydrological survey report.                                                                                                                                                                                                                                           | Copy of geohydrological survey report<br>enclosed as <b>Annexure XII.</b>                                                                              |
| 6.      | PP to maintain adequate distance<br>between DG set & open to sky area of<br>STP.                                                                                                                                                                                                      | We affirm that, adequate distance between<br>DG set & open to sky area of STP will be kept.<br>The plan showing the same enclosed as<br>Annexure XIII. |
| 7.      | PP to convert 5% RG area in to Miyawaki<br>planation & include the cost of same in<br>EMP.                                                                                                                                                                                            | Miyawaki plantation will be done of total<br>area of 60 sq.m.                                                                                          |
| B. SEIA | A Conditions-                                                                                                                                                                                                                                                                         | •                                                                                                                                                      |
| 1.      | PP has provided mandatory RG area of                                                                                                                                                                                                                                                  | Noted and agreed.                                                                                                                                      |
|         | 1166.72 m2 on mother earth. Local<br>planning authority to ensure the<br>compliance of the same.                                                                                                                                                                                      | * *                                                                                                                                                    |
| 2.      | This EC is restricted up to 52.49 m height only as per Civil Aviation NOC.                                                                                                                                                                                                            | Noted and agreed.                                                                                                                                      |
| 3.      | PP to keep open space unpaved so as to<br>ensure permeability of water. However,<br>whenever paving is deemed necessary,<br>PP to provide grass pavers of suitable<br>types & strength to increase the water<br>permeable area as well as to allow<br>effective fire tender movement. | Noted and agreed.                                                                                                                                      |
| 4.      | PP to achieve at least 5% of total energy<br>requirement from solar / other<br>renewable sources.                                                                                                                                                                                     | Total Energy saving: 20%<br>Solar energy: 5%                                                                                                           |
| 5.      | PP Shall comply with Standard EC<br>conditions mentioned in the Office<br>Memorandum issued by MoEF& CC vide<br>F.No.22-34/2018-IA III dt.04.01.2019.                                                                                                                                 | Noted and agreed.                                                                                                                                      |
| б,      | SEIAA after deliberation decided to<br>grant EC for-FSI- 21,219.99 m2, Non FSI-<br>27,270.45 m2, total BUA- 48,490.44 m2.                                                                                                                                                             | Noted and agreed.                                                                                                                                      |