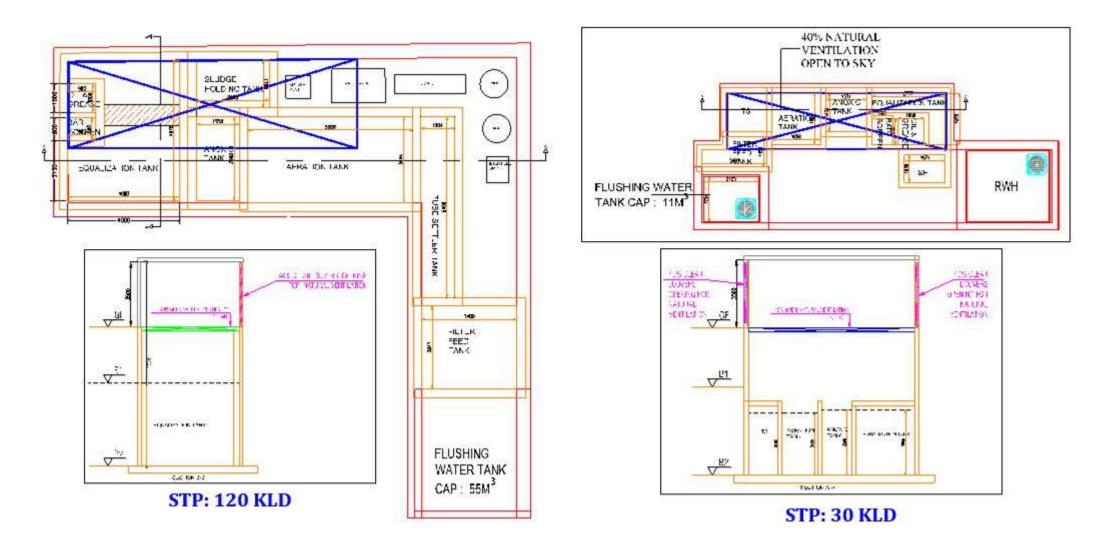

## **Specific Conditions**

| Sr. No. | Conditions                               | Reply                                                  |
|---------|------------------------------------------|--------------------------------------------------------|
| 1.      | PP to submit IOD/ IOA/ Concession        | Approved Plan of MCGM vide No. P                       |
|         | Document/ Plan Approval or any other     | 13610/2022/(2/2)/F/North/SALTPAN/337                   |
|         | form of documents as applicable          | /1/New dated 20th June 2023 enclosed a                 |
|         | clarifying its conformity with local     | Annexure III respectively.                             |
|         | planning rules and provisions as per the |                                                        |
|         | Circular dated 30.01.2014 issued by the  |                                                        |
|         | Environment Department, Govt. of         |                                                        |
|         | Maharashtra.                             |                                                        |
|         |                                          |                                                        |
| 2.      | PP to obtain following NOCs & remarks    | Yes, we have received all the NOCs from                |
|         | as per amended planning: a)Water         | concerned authorities. Same are enclosed a             |
|         | Supply; b) Sewer Connection; c) Storm    | under -                                                |
|         | Water Drain Remarks; d) CFO NOC; e)      |                                                        |
|         | Tree NOC; f) SWM/C&D NOC; g) Civil       | • Water Supply NOC enclosed as Annexur                 |
|         | Aviation NOC.                            | IV                                                     |
|         |                                          | • Sewer Connection enclosed as Annexure                |
| 8       |                                          | Storm Water Drain Remarks enclosed a     Annexure VI   |
|         |                                          | • CFO NOC enclosed as Annexure VII                     |
|         |                                          | • SWM/C&D NOC enclosed as Annexure VI                  |
|         |                                          | • Civil Aviation & AAI NOC enclosed a                  |
|         |                                          | Annexure IX                                            |
|         |                                          | No trees will be cut in the project.                   |
| 3.      | PP to provide 1.5 Mtr. parapet wall      | We have provided side louvers around th                |
|         | around the open to sky portion of STP.   | open to sky portion of STP.                            |
|         |                                          | STP Layout plan showing louvers enclosed a Annexure X. |
|         |                                          |                                                        |
| 4.      | PP to reduce discharge of treated water  | The treated sewage will be reutilized for              |
|         | up to 35%. PP to submit undertaking      | flushing & gardening and balance treate                |