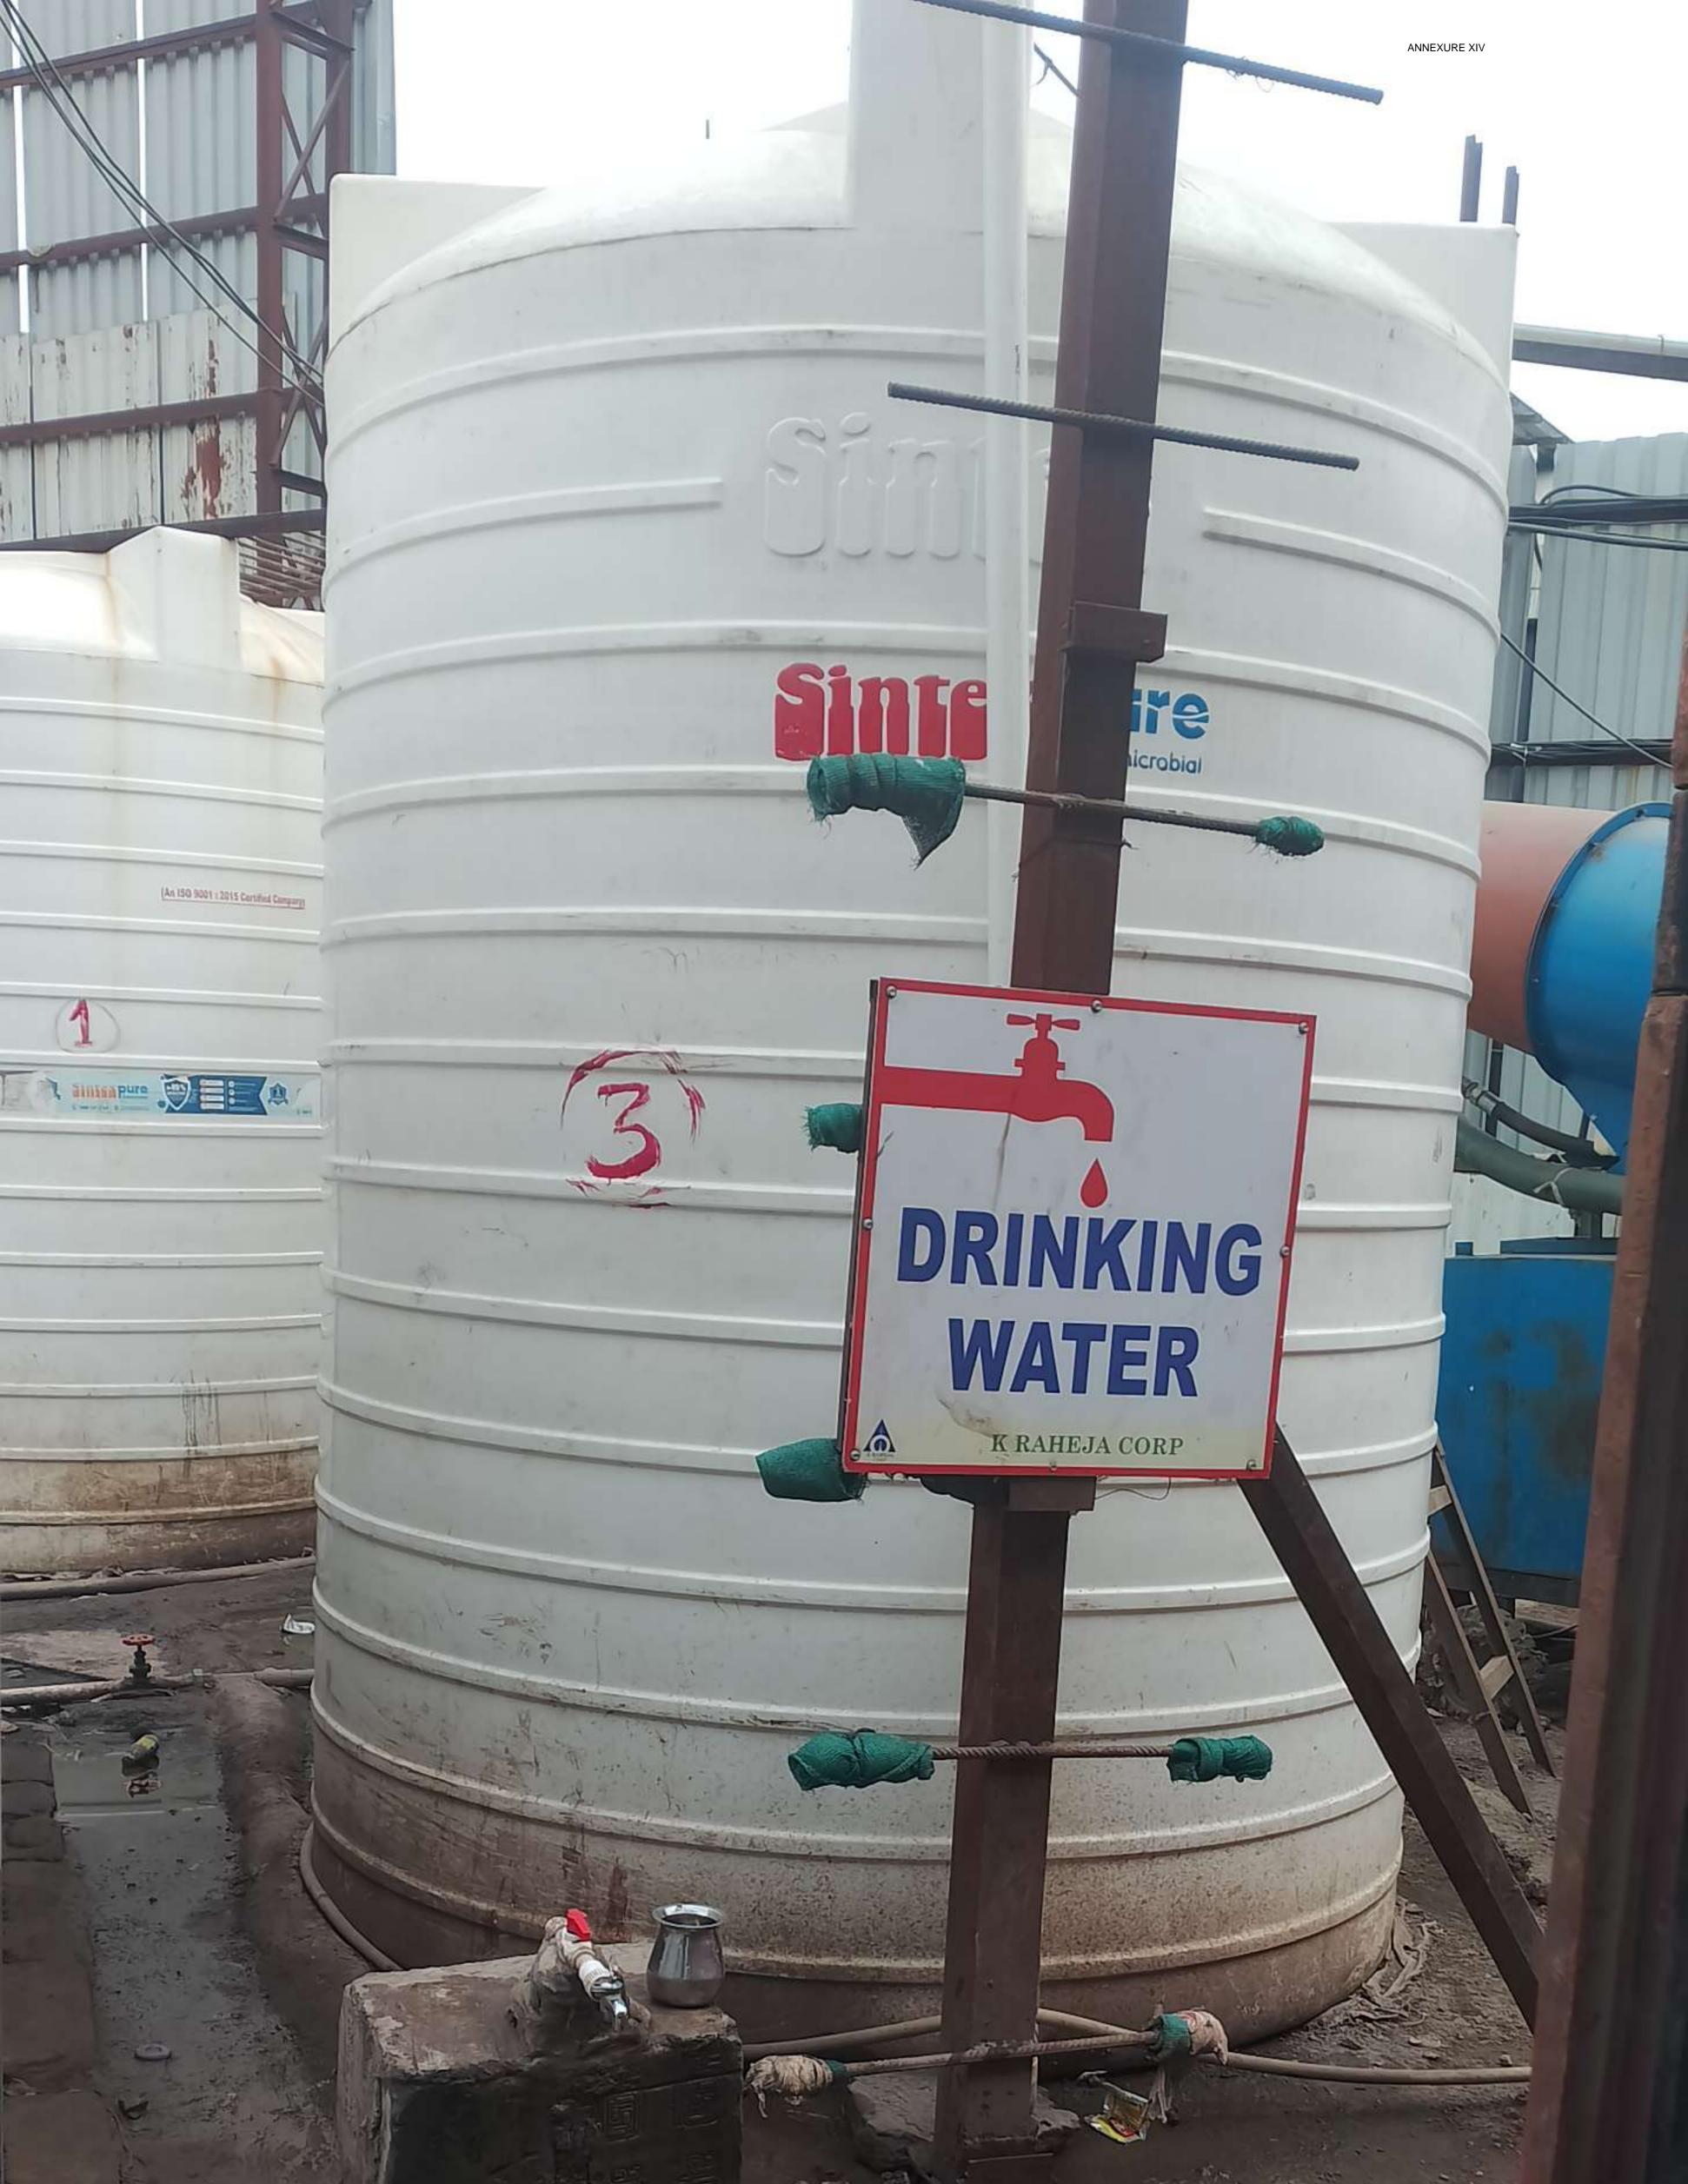

|           | (Plan approval No- P-                                                                                                                                                                                                                                                                                                                                             |                                                                                                                                                                                                                                                                                                                       |
|-----------|-------------------------------------------------------------------------------------------------------------------------------------------------------------------------------------------------------------------------------------------------------------------------------------------------------------------------------------------------------------------|-----------------------------------------------------------------------------------------------------------------------------------------------------------------------------------------------------------------------------------------------------------------------------------------------------------------------|
|           | 13610/2022/(2/2)/F/North/SALTPAN/<br>337/1/New, dated 20.06.2023)                                                                                                                                                                                                                                                                                                 |                                                                                                                                                                                                                                                                                                                       |
|           | (Restricted as per appraisal)                                                                                                                                                                                                                                                                                                                                     |                                                                                                                                                                                                                                                                                                                       |
| General ( | Conditions:                                                                                                                                                                                                                                                                                                                                                       |                                                                                                                                                                                                                                                                                                                       |
| a) Co     | onstruction Phase: -                                                                                                                                                                                                                                                                                                                                              |                                                                                                                                                                                                                                                                                                                       |
| Sr. No.   | Conditions                                                                                                                                                                                                                                                                                                                                                        | Reply                                                                                                                                                                                                                                                                                                                 |
| - i.      | The solid waste generated should be<br>properly collected & segregated.<br>Dry/inert solid waste should be                                                                                                                                                                                                                                                        | construction Phase -                                                                                                                                                                                                                                                                                                  |
|           | disposed of to the approved sites for<br>land filling after recovering recyclable<br>material.                                                                                                                                                                                                                                                                    | <ul> <li>big waste - o kgs/day will be segregated and handed over to authorized vendor</li> <li>Wet Waste - 12 kgs/day handed over to municipal facility</li> <li>Construction Waste - 1500 cum - will be disposed as per C and D rules 2016.</li> <li>Copy of C&amp;D permission enclosed as Annexure XIV</li> </ul> |
| ii.       | Disposal of muck, Construction spoils,<br>including bituminous material during<br>construction phase should not create<br>any adverse effect on the neighboring<br>communities and be disposed taking the<br>necessary precautions for general safety<br>and health aspects of people, only in the<br>approved sites with the approval of<br>competent authority. | Construction Waste - 1500 cum - will<br>be disposed as per C and D rules 2016.<br>Copy of C&D permission enclosed as<br>Annexure XIV                                                                                                                                                                                  |
| 111.      | Any hazardous waste generated during<br>construction phase should be disposed<br>of as per applicable rules and norms<br>with necessary approvals of<br>Maharashtra Pollution Control Board.                                                                                                                                                                      | No hazardous waste is generated at site til<br>date as no construction work is started.                                                                                                                                                                                                                               |
| iv.       | Adequate drinking water & sanitary<br>facilities should be provided for<br>construction workers at the site.<br>Provision should be made for mobile<br>toilets. The safe disposal of wastewater<br>and solid wastes generated during the<br>construction phase should be ensured.                                                                                 | <ul> <li>Safe drinking water, sanitation and<br/>sewerage facility will be provided at site<br/>for construction workers.</li> <li>Portable Sewage treatment plant will be<br/>provided.</li> <li>Photographs of labour facilities enclosed as<br/>Annexure XV</li> </ul>                                             |
| v.        | Arrangement shall be made that wastewater and storm water do not get                                                                                                                                                                                                                                                                                              | Separate drainage line will be provided for<br>both storm water and wastewater generated                                                                                                                                                                                                                              |