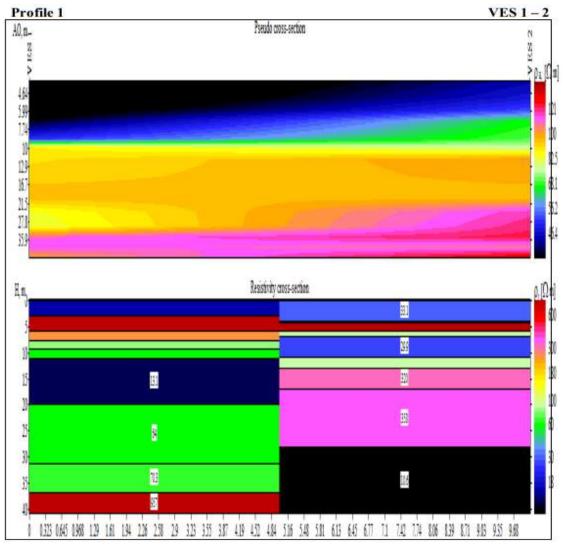

| (d) Whether (c) include the cost of<br>environmental management as shown in<br>the above.                                                                                                                          | Not applicable since (c) is yet to finalize                                                                                                                                                                                                                                                                                                                                                                                                                                                                                                                                                                                                                                                                                                                                                                                                                                                                                                                                                                                                                                                                                                                                                                                                                                                                                          |
|--------------------------------------------------------------------------------------------------------------------------------------------------------------------------------------------------------------------|--------------------------------------------------------------------------------------------------------------------------------------------------------------------------------------------------------------------------------------------------------------------------------------------------------------------------------------------------------------------------------------------------------------------------------------------------------------------------------------------------------------------------------------------------------------------------------------------------------------------------------------------------------------------------------------------------------------------------------------------------------------------------------------------------------------------------------------------------------------------------------------------------------------------------------------------------------------------------------------------------------------------------------------------------------------------------------------------------------------------------------------------------------------------------------------------------------------------------------------------------------------------------------------------------------------------------------------|
| (e) Actual expenditure incurred on the project so far                                                                                                                                                              | Rs. 30.97 Cr                                                                                                                                                                                                                                                                                                                                                                                                                                                                                                                                                                                                                                                                                                                                                                                                                                                                                                                                                                                                                                                                                                                                                                                                                                                                                                                         |
| (f) Actual expenditure incurred on the environmental management plans so far                                                                                                                                       | Rs. 11 Lakhs                                                                                                                                                                                                                                                                                                                                                                                                                                                                                                                                                                                                                                                                                                                                                                                                                                                                                                                                                                                                                                                                                                                                                                                                                                                                                                                         |
| Forest land requirement.                                                                                                                                                                                           | The project land is a not a forest land.                                                                                                                                                                                                                                                                                                                                                                                                                                                                                                                                                                                                                                                                                                                                                                                                                                                                                                                                                                                                                                                                                                                                                                                                                                                                                             |
| (a) The status of approval for diversion of forest land for non-forestry use                                                                                                                                       | Not applicable.                                                                                                                                                                                                                                                                                                                                                                                                                                                                                                                                                                                                                                                                                                                                                                                                                                                                                                                                                                                                                                                                                                                                                                                                                                                                                                                      |
| (b) The status of clearing felling                                                                                                                                                                                 | Not applicable.                                                                                                                                                                                                                                                                                                                                                                                                                                                                                                                                                                                                                                                                                                                                                                                                                                                                                                                                                                                                                                                                                                                                                                                                                                                                                                                      |
| (c) The status of compensatory afforestation, if any                                                                                                                                                               | Not applicable.                                                                                                                                                                                                                                                                                                                                                                                                                                                                                                                                                                                                                                                                                                                                                                                                                                                                                                                                                                                                                                                                                                                                                                                                                                                                                                                      |
| (d) Comments on the viability &<br>sustainability of compensatory<br>afforestation programme in the light of<br>actual field experience so far                                                                     | Not applicable.                                                                                                                                                                                                                                                                                                                                                                                                                                                                                                                                                                                                                                                                                                                                                                                                                                                                                                                                                                                                                                                                                                                                                                                                                                                                                                                      |
| The status of clear felling in non-forest<br>areas (such as submergence area of<br>reservoir, approach roads), if any with<br>quantitative information                                                             | Nil                                                                                                                                                                                                                                                                                                                                                                                                                                                                                                                                                                                                                                                                                                                                                                                                                                                                                                                                                                                                                                                                                                                                                                                                                                                                                                                                  |
| Status of construction.                                                                                                                                                                                            |                                                                                                                                                                                                                                                                                                                                                                                                                                                                                                                                                                                                                                                                                                                                                                                                                                                                                                                                                                                                                                                                                                                                                                                                                                                                                                                                      |
| a) Date of commencement (Actual and / or planned)                                                                                                                                                                  | 21.03.23                                                                                                                                                                                                                                                                                                                                                                                                                                                                                                                                                                                                                                                                                                                                                                                                                                                                                                                                                                                                                                                                                                                                                                                                                                                                                                                             |
| <ul> <li>b) Date of completion (Actual and/ or planned)</li> </ul>                                                                                                                                                 | 30.10.27                                                                                                                                                                                                                                                                                                                                                                                                                                                                                                                                                                                                                                                                                                                                                                                                                                                                                                                                                                                                                                                                                                                                                                                                                                                                                                                             |
| Reason for the delay if the project is yet to start.                                                                                                                                                               | Not Applicable                                                                                                                                                                                                                                                                                                                                                                                                                                                                                                                                                                                                                                                                                                                                                                                                                                                                                                                                                                                                                                                                                                                                                                                                                                                                                                                       |
| Dates of site visits                                                                                                                                                                                               |                                                                                                                                                                                                                                                                                                                                                                                                                                                                                                                                                                                                                                                                                                                                                                                                                                                                                                                                                                                                                                                                                                                                                                                                                                                                                                                                      |
| (a) The dates on which the project was<br>monitored by the Regional Office on<br>previous occasions, if any                                                                                                        | Not yet visited by Regional Officer                                                                                                                                                                                                                                                                                                                                                                                                                                                                                                                                                                                                                                                                                                                                                                                                                                                                                                                                                                                                                                                                                                                                                                                                                                                                                                  |
| (b) Date of site visit for this monitoring report                                                                                                                                                                  | April 2024 to September 2024                                                                                                                                                                                                                                                                                                                                                                                                                                                                                                                                                                                                                                                                                                                                                                                                                                                                                                                                                                                                                                                                                                                                                                                                                                                                                                         |
| Details of correspondence with project<br>authorities for obtaining action plans /<br>information on status of compliance to<br>safeguards other than the routine letters<br>for logistic support for site visits. | Environmental Clearance by SEIAA<br>Maharashtra vide EC Identification Not<br>EC23B038MH153350 dated 26 <sup>th</sup><br>September 2023.                                                                                                                                                                                                                                                                                                                                                                                                                                                                                                                                                                                                                                                                                                                                                                                                                                                                                                                                                                                                                                                                                                                                                                                             |
|                                                                                                                                                                                                                    | environmental management as shown in<br>the above.<br>(e) Actual expenditure incurred on the<br>project so far<br>(f) Actual expenditure incurred on the<br>environmental management plans so far<br>Forest land requirement.<br>(a) The status of approval for diversion of<br>forest land for non-forestry use<br>(b) The status of clearing felling<br>(c) The status of compensatory<br>afforestation, if any<br>(d) Comments on the viability &<br>sustainability of compensatory<br>afforestation programme in the light of<br>actual field experience so far<br>The status of clear felling in non-forest<br>areas (such as submergence area of<br>reservoir, approach roads), if any with<br>quantitative information<br>Status of construction.<br>a) Date of completion (Actual and / or<br>planned)<br>b) Date of completion (Actual and / or<br>planned)<br>b) Date of site visits<br>(a) The dates on which the project is yet to<br>start.<br>Dates of site visits<br>(a) The dates on which the project was<br>monitored by the Regional Office on<br>previous occasions, if any<br>(b) Date of site visit for this monitoring<br>report<br>Details of correspondence with project<br>authorities for obtaining action plans /<br>information on status of compliance to<br>safeguards other than the routine letters |