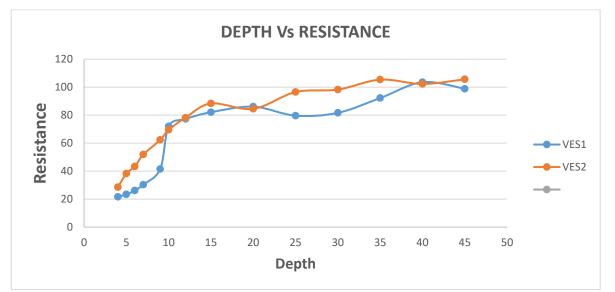

ts best application in preliminary exploration of large areas, where a substantial ground water development is desired.

In the present work VES were conducted at 2 different locations.

# **3.2.3 VES Data Output**

| Depth (m) | VES 1   | VES 2   |
|-----------|---------|---------|
| 4         | 21.618  | 28.549  |
| 5         | 23.374  | 38.256  |
| 6         | 26.129  | 43.264  |
| 7         | 30.317  | 51.841  |
| 9         | 41.462  | 62.322  |
| 10        | 71.927  | 69.521  |
| 12        | 77.233  | 78.176  |
| 15        | 82.078  | 88.344  |
| 20        | 86.078  | 84.527  |
| 25        | 79.6221 | 96.52   |
| 30        | 81.654  | 98.248  |
| 35        | 92.215  | 105.365 |
| 40        | 103.559 | 102.254 |
| 45        | 98.818  | 105.621 |

# Table 3. 1: Resistivity w.r.t Depth





| Depth (m) | VES1 | VES2 |
|-----------|------|------|
| 4         |      |      |
| 5         |      |      |
| 6         |      |      |
| 7         |      |      |
| 9         |      |      |
| 10        |      |      |
| 12        |      |      |
| 15        |      |      |
| 20        |      |      |
| 25        |      |      |
| 30        |      |      |
| 35        |      |      |
| 40        |      |      |
| 45        |      |      |

# Figure 3. 3: Representation of Sub Surface Strata

# 3.2.4 Data Procession

In the area to understand the shallow subsurface geological and aquifer conditions extending up to 45-meter depth, vertical electrical soundings were conducted. The proposed area was investigated based on VES data as attached. Using **IPI2 WINDOW** based software the d