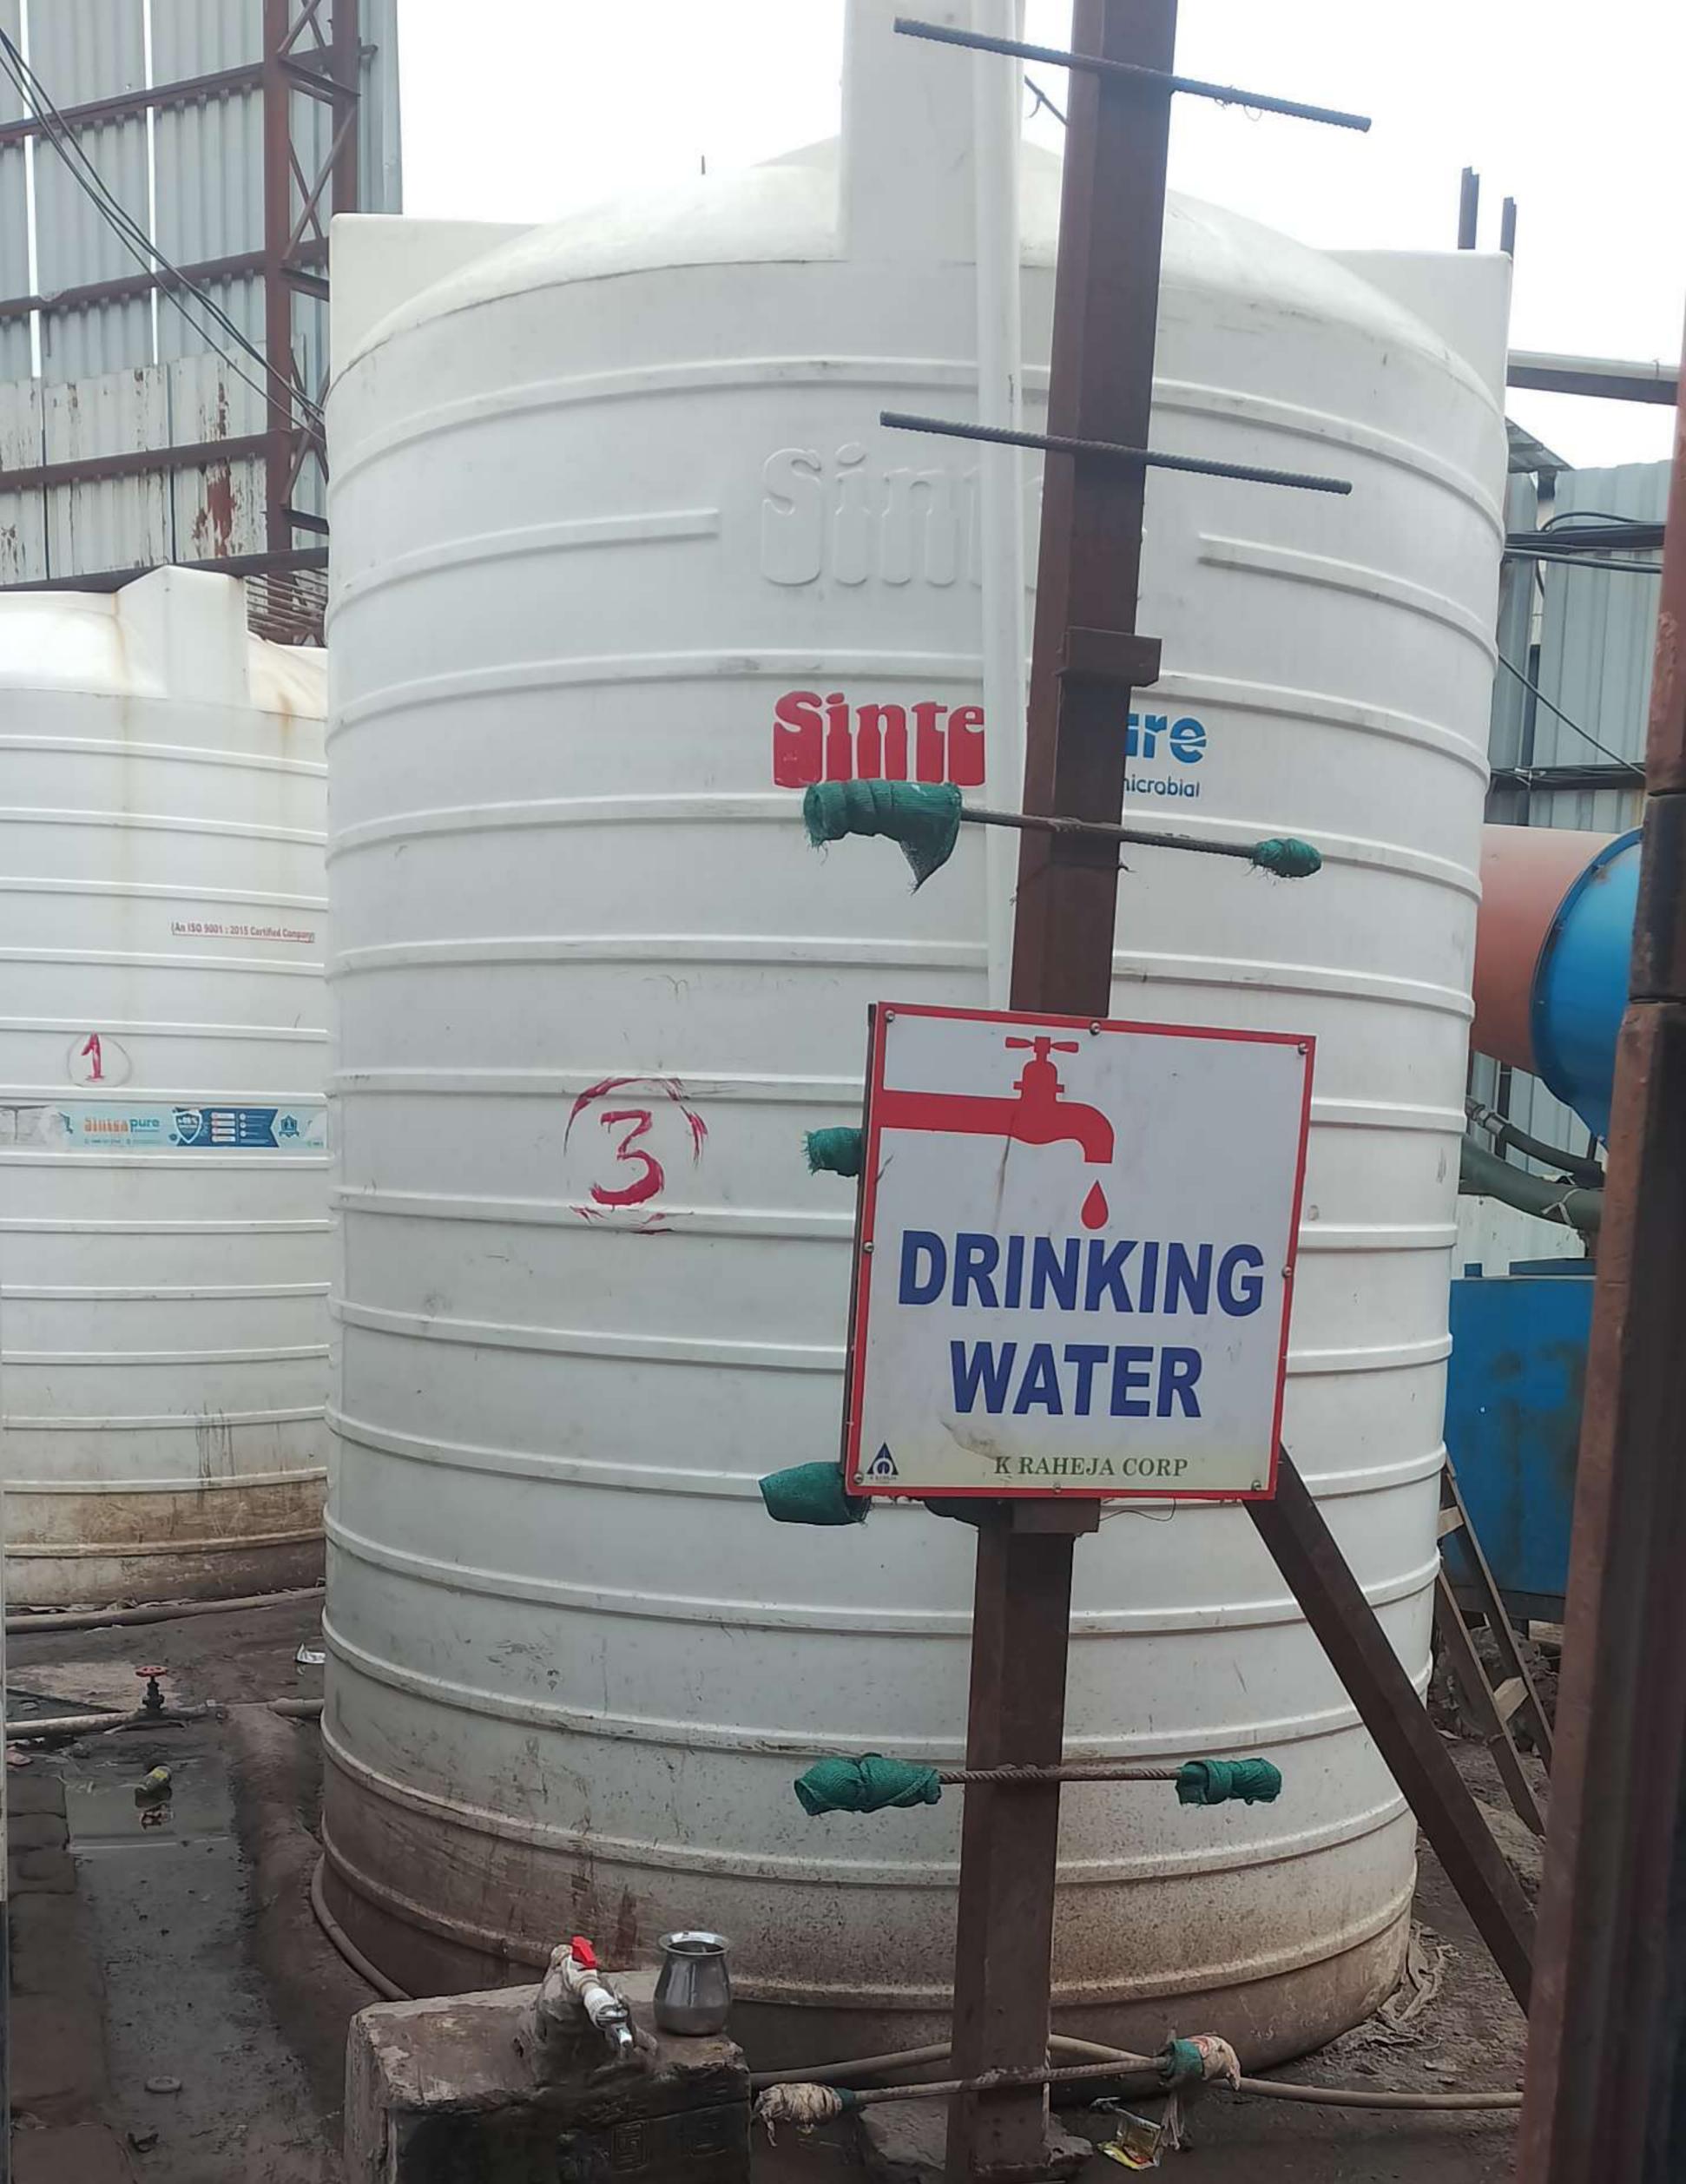

|           | (Plan approval No- P-                                                                                                                                                                                                                                                                                                                                             |                                                                                                                                                                                                                                                                                                                       |
|-----------|-------------------------------------------------------------------------------------------------------------------------------------------------------------------------------------------------------------------------------------------------------------------------------------------------------------------------------------------------------------------|-----------------------------------------------------------------------------------------------------------------------------------------------------------------------------------------------------------------------------------------------------------------------------------------------------------------------|
|           | 13610/2022/(2/2)/F/North/SALTPAN/<br>337/1/New, dated 20.06.2023)                                                                                                                                                                                                                                                                                                 |                                                                                                                                                                                                                                                                                                                       |
|           | (Restricted as per appraisal)                                                                                                                                                                                                                                                                                                                                     |                                                                                                                                                                                                                                                                                                                       |
| General ( | Conditions:                                                                                                                                                                                                                                                                                                                                                       |                                                                                                                                                                                                                                                                                                                       |
| a) Co     | onstruction Phase: -                                                                                                                                                                                                                                                                                                                                              |                                                                                                                                                                                                                                                                                                                       |
| Sr. No.   | Conditions                                                                                                                                                                                                                                                                                                                                                        | Reply                                                                                                                                                                                                                                                                                                                 |
| - i.      | The solid waste generated should be<br>properly collected & segregated.<br>Dry/inert solid waste should be                                                                                                                                                                                                                                                        | construction Phase -                                                                                                                                                                                                                                                                                                  |
|           | disposed of to the approved sites for<br>land filling after recovering recyclable<br>material.                                                                                                                                                                                                                                                                    | <ul> <li>big waste - o kgs/day will be segregated and handed over to authorized vendor</li> <li>Wet Waste - 12 kgs/day handed over to municipal facility</li> <li>Construction Waste - 1500 cum - will be disposed as per C and D rules 2016.</li> <li>Copy of C&amp;D permission enclosed as Annexure XIV</li> </ul> |
| ii.       | Disposal of muck, Construction spoils,<br>including bituminous material during<br>construction phase should not create<br>any adverse effect on the neighboring<br>communities and be disposed taking the<br>necessary precautions for general safety<br>and health aspects of people, only in the<br>approved sites with the approval of<br>competent authority. | Construction Waste - 1500 cum - will<br>be disposed as per C and D rules 2016.<br>Copy of C&D permission enclosed as<br>Annexure XIV                                                                                                                                                                                  |
| 111.      | Any hazardous waste generated during<br>construction phase should be disposed<br>of as per applicable rules and norms<br>with necessary approvals of<br>Maharashtra Pollution Control Board.                                                                                                                                                                      | No hazardous waste is generated at site til<br>date as no construction work is started.                                                                                                                                                                                                                               |
| iv.       | Adequate drinking water & sanitary<br>facilities should be provided for<br>construction workers at the site.<br>Provision should be made for mobile<br>toilets. The safe disposal of wastewater<br>and solid wastes generated during the<br>construction phase should be ensured.                                                                                 | <ul> <li>Safe drinking water, sanitation and<br/>sewerage facility will be provided at site<br/>for construction workers.</li> <li>Portable Sewage treatment plant will be<br/>provided.</li> <li>Photographs of labour facilities enclosed as<br/>Annexure XV</li> </ul>                                             |
| v.        | Arrangement shall be made that wastewater and storm water do not get                                                                                                                                                                                                                                                                                              | Separate drainage line will be provided for<br>both storm water and wastewater generated                                                                                                                                                                                                                              |