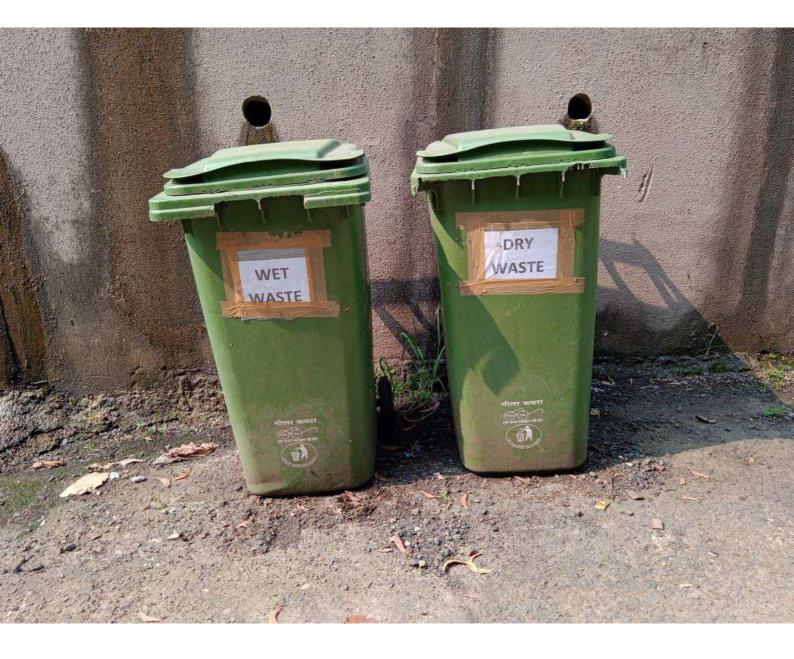

April 2022 – September 2022

r

|                                       | B. SEIAA Conditions-                                                                                                                                                                                                                                                                                                                                              |                                                                                                                                                                                                                            |
|---------------------------------------|-------------------------------------------------------------------------------------------------------------------------------------------------------------------------------------------------------------------------------------------------------------------------------------------------------------------------------------------------------------------|----------------------------------------------------------------------------------------------------------------------------------------------------------------------------------------------------------------------------|
| I                                     | PP to provide grass pavers of suitable<br>types & strength to increase the water<br>permeable mother earth area up to<br>1/3 <sup>rd</sup> of plot area as well as allow<br>effective fire tender movement.                                                                                                                                                       | Condition is noted.                                                                                                                                                                                                        |
| II                                    | PP to achieve at least 5% of total<br>energy requirement from solar/other<br>renewable sources.                                                                                                                                                                                                                                                                   | Noted & Agreed.                                                                                                                                                                                                            |
| III                                   | PP Shall comply with Standard EC<br>conditions mentioned in the Office<br>Memorandum issued by MoEF & CC<br>vide F.No.22-34/2018-IA.III<br>dt.04.01.2019.                                                                                                                                                                                                         | Noted & Agreed.                                                                                                                                                                                                            |
| IV                                    | SEIAA after deliberation decided to<br>grant Environment Clearance for- FSI-<br>18,499.35 m <sup>2</sup> , Non FSI- 15,177.44 m <sup>2</sup> ,<br>Total BUA- 33,676.79 m <sup>2</sup> (Plan<br>ApprovalCE/404 7/BPES/ AL dated<br>09/07/2021).                                                                                                                    | Yes, we have received the EC for FSI<br>Area- 18,499.35 m <sup>2</sup> , Non FSI Area-<br>15,177.44 m <sup>2</sup> , and Total Build Up Area-<br>33,676.79 m <sup>2</sup> .                                                |
| · · · · · · · · · · · · · · · · · · · | AL CONDITIONS<br>NSTRUCTION PHASE                                                                                                                                                                                                                                                                                                                                 |                                                                                                                                                                                                                            |
|                                       |                                                                                                                                                                                                                                                                                                                                                                   |                                                                                                                                                                                                                            |
| I                                     | The solid waste generated should be<br>properly collected and segregated.<br>dry/inert solid waste should be<br>disposed off to the approved sites for<br>land filling after recovering<br>recyclable material.                                                                                                                                                   | The solid waste generated is properly<br>collected, segregated and stored<br>separately in two bin system.<br>Non-biodegradable Waste shall be<br>managed through recyclers.                                               |
| Ш                                     | Disposal of muck, Construction spoils,<br>including bituminous material during<br>construction phase should not create<br>any adverse effect on the neighboring<br>communities and be disposed taking<br>the necessary precautions for general<br>safety and health aspects of people,<br>only in the approved sites with the<br>approval of competent authority. | The quantity of sub-stratum removed<br>during excavation for building<br>foundation is disposed to backfill as per<br>approval received from MCGM & SWM.<br>Copy of the permission is enclosed as<br><b>Annexure VIII.</b> |

April 2022 – September 2022

5

|         | construction phase, so as to avoid disturbance to the surroundings.                                                                                                                                                                                                                                                                                                                                                                                                                                                                                                                                                                                                                                                                                        |                                                                                                                                                                                                                                                                                                                                                                                                                                                                                                                                                                                                                     |
|---------|------------------------------------------------------------------------------------------------------------------------------------------------------------------------------------------------------------------------------------------------------------------------------------------------------------------------------------------------------------------------------------------------------------------------------------------------------------------------------------------------------------------------------------------------------------------------------------------------------------------------------------------------------------------------------------------------------------------------------------------------------------|---------------------------------------------------------------------------------------------------------------------------------------------------------------------------------------------------------------------------------------------------------------------------------------------------------------------------------------------------------------------------------------------------------------------------------------------------------------------------------------------------------------------------------------------------------------------------------------------------------------------|
| Operati | ion Phase                                                                                                                                                                                                                                                                                                                                                                                                                                                                                                                                                                                                                                                                                                                                                  |                                                                                                                                                                                                                                                                                                                                                                                                                                                                                                                                                                                                                     |
| I       | <ul> <li>a) The solid waste generated should<br/>be properly collected and segregated.</li> <li>b) Wet waste should be treated by<br/>Organic Waste Converter and treated<br/>waste (manure) should be utilized in<br/>the existing premises for gardening.<br/>And, no wet garbage will be disposed<br/>outside the premises.</li> <li>c) Dry/inert solid waste should be<br/>disposed of to the approved sites for<br/>land filling after recovering<br/>recyclable material.</li> </ul>                                                                                                                                                                                                                                                                 | The solid waste generated will be<br>properly collected and segregated.<br>Biodegradable Waste of operation phase<br>shall be processed in OWC and manure<br>so obtained will be used for landscaping<br>Non-biodegradable Waste will be<br>managed through recyclers.                                                                                                                                                                                                                                                                                                                                              |
| П       | E-waste shall be disposed through<br>Authorized vendor as per E-waste<br>(Management and Handling) Rules,<br>2016.                                                                                                                                                                                                                                                                                                                                                                                                                                                                                                                                                                                                                                         | E-waste generated will be managed as<br>per E-Waste Management Rules, 2016. I<br>will be handed over to authorized<br>vendor.<br>Currently, there is no generation of E<br>Waste at site.                                                                                                                                                                                                                                                                                                                                                                                                                           |
| 111     | <ul> <li>a) The installation of the Sewage<br/>Treatment Plant (STP) should be<br/>certified by an independent expert<br/>and a report in this regard should be<br/>submitted to the MPCB and<br/>Environment department before the<br/>project is commissioned for<br/>operation. Treated effluent<br/>emanating from STP shall be<br/>recycled/ reused to the maximum<br/>extent possible. Treatment of 100%<br/>grey water by decentralized<br/>treatment should be done. Necessary<br/>measures should be made to mitigate<br/>the odour problem from STP.</li> <li>b) PP to give 100% treatment to<br/>sewage /Liquid waste and explore the<br/>possibility to recycle at least 50 % of<br/>water, Local authority should ensure<br/>this.</li> </ul> | <ul> <li>1 Nos. of STP with 135 KLD capacity has<br/>been proposed. Construction and<br/>installation of STP shall be carried out<br/>through expert consultant.</li> <li>Treated water shall be used for the<br/>flushing and Gardening, Landscaping<br/>and Green belt area development.</li> <li>After the satisfactory completion of the<br/>work, the installation will be get certified<br/>from independent expert agency and<br/>report in this regard will be submitted to<br/>the Ministry of Environment, Forest and<br/>Climate Change before the project is<br/>commissioned for operation.</li> </ul> |