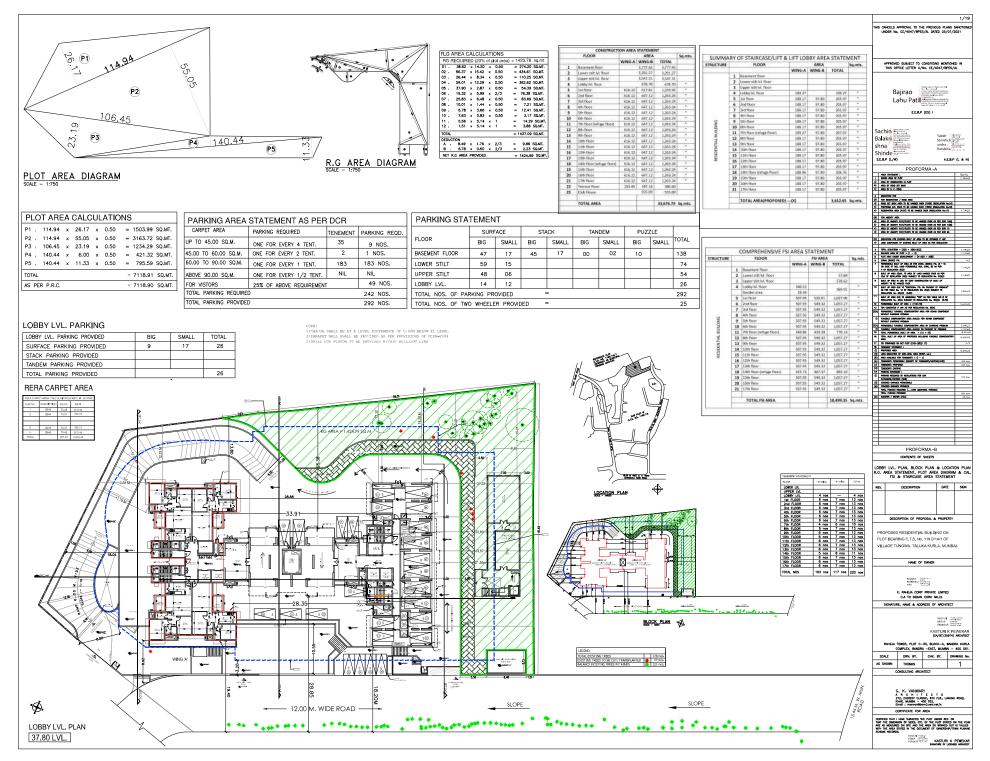

| 4  | DATA SHE                                                                                                                                                                                                                              |                                                                                |                                                                                                                |
|----|---------------------------------------------------------------------------------------------------------------------------------------------------------------------------------------------------------------------------------------|--------------------------------------------------------------------------------|----------------------------------------------------------------------------------------------------------------|
| 1. | Project type: River-<br>valley/Mining/Industry/Thermal/Nuclear/Other<br>(Specify)                                                                                                                                                     | Others: Construction                                                           | on                                                                                                             |
| 2. | Name of the Project                                                                                                                                                                                                                   | Proposed resident<br>no.119D/1A/1 of<br>Kurla, Mumbai.                         | tial building on plot<br>village Tungwa, Taluka                                                                |
| 3. | Clearance letter (s)/OM No. And Date                                                                                                                                                                                                  | 0000001470 dated<br>Environment                                                | arance No. SEIAA-EC<br>d 23 <sup>rd</sup> April 2019 &<br>Clearance No<br>51/2021 dated 5 <sup>th</sup> August |
| 4. | Location:                                                                                                                                                                                                                             |                                                                                |                                                                                                                |
|    | <ul> <li>a) District (s)</li> <li>b) State (s)</li> <li>c) Location</li> <li>d) Latitude/Longitude</li> </ul>                                                                                                                         | Mumbai<br>Maharashtra<br>Tungwa, Taluka Kur<br>19°7'15.48" N<br>72°53'41.24" E | la, Mumbai                                                                                                     |
| 5. | Address for correspondence<br>a) Address of the Concerned Project Chief<br>Engineer (With Pin Code and telephone/<br>telex/ fax numbers)                                                                                              | Mr. Nitin Bhuta<br>M/s. K Raheja Corp I<br>Plot C-30, Block G, N               | ear SIDBI, Bandra Kurla<br>ast), Mumbai-400 051.                                                               |
| 6. | Salient features<br>a) Of the project                                                                                                                                                                                                 | Total Plot Area                                                                | 7,118.90 m <sup>2</sup>                                                                                        |
|    | ay of the project                                                                                                                                                                                                                     | Proposed Built Up                                                              | Area (FSI & Non FSI)                                                                                           |
|    |                                                                                                                                                                                                                                       | FSI Area (m <sup>2</sup> )                                                     | 18,499.96 m <sup>2</sup>                                                                                       |
|    |                                                                                                                                                                                                                                       | Non FSI Area                                                                   | 15,889.32 m <sup>2</sup>                                                                                       |
|    |                                                                                                                                                                                                                                       | Total BUA (sqm)                                                                | 34,389.28 m <sup>2</sup>                                                                                       |
|    | b) Of the Environmental management plans                                                                                                                                                                                              | <ul><li> Reduction in pow</li><li> Reuse of treated</li></ul>                  | omposting plant will be<br>he layout.                                                                          |
| 7. | Break up of the project area                                                                                                                                                                                                          | motunidion or oo                                                               | an i i punch                                                                                                   |
|    | a) Submergence area forest and non-forest<br>b) Others                                                                                                                                                                                | Not applicable                                                                 |                                                                                                                |
|    | a.Total Plot Area                                                                                                                                                                                                                     | <br>7,118.90 m <sup>2</sup>                                                    |                                                                                                                |
|    | b.Built Up Area (Including Road)                                                                                                                                                                                                      | 34,389.28 m <sup>2</sup>                                                       |                                                                                                                |
|    | c. Green belt area                                                                                                                                                                                                                    | RG area of 1423.78 Sqm, provided                                               |                                                                                                                |
| 8. | Break up of the project affected population with<br>enumeration of those losing house/dwelling units<br>only agricultural land only. Both dwelling units<br>and agricultural land and landless<br>laborers/artisans:<br>SC, ST/Adivas | Not applicable                                                                 |                                                                                                                |

|     | Specific Conditions:<br>A. SEAC Conditions-                                                                                                                                                                                                                                                                |                                                                                                                                                                                                                                |
|-----|------------------------------------------------------------------------------------------------------------------------------------------------------------------------------------------------------------------------------------------------------------------------------------------------------------|--------------------------------------------------------------------------------------------------------------------------------------------------------------------------------------------------------------------------------|
| I   | PP to submit IOD/IOA/Concession<br>Document/Plan Approval or any<br>other form of documents as<br>applicable clarifying its conformity<br>with local planning rules and<br>provisions thereunder as per the<br>circular dated 30.01.2014 issued by<br>the Environment Department, Govt. of<br>Maharashtra. | Approved Layout plan by MCGM u/n<br>CE/4047/BPES/AL dated 09/07/2021 is<br>enclosed <b>Annexure III</b> .                                                                                                                      |
| II  | PP to obtain & submit HE & Sewer NOC<br>as per revised / amended plan.                                                                                                                                                                                                                                     | Yes, we have received HE/NOC vide No.<br>HE/001298/2021/L/ES Dated: 30 Sep<br>2021 is enclosed as <b>Annexure IV</b> and<br>sewerage NOC under No<br>DY.CHE.SP/488/ P&D dated<br>13/06/2012 is enclosed as <b>Annexure V</b> . |
| 111 | PP to obtain & submit certified<br>compliance of earlier EC from<br>Regional office, MoEF & CC, Nagpur                                                                                                                                                                                                     | Certified Compliance report received<br>from RO, vide letter No. EC-<br>1322/RON/2021-NGP/8755 dated<br>21.10.2021. Copy of the same is enclosed<br>as <b>Annexure VI.</b>                                                     |
| IV  | PP to submit structural stability<br>certificate of architect mentioning<br>earlier design plinth is capable for<br>carrying load of amalgamated flats.                                                                                                                                                    | Structural stability certificate is enclosed herewith as <b>Annexure VII</b> .                                                                                                                                                 |
| v   | PP to submit NOC from competent<br>authority with reference to Thane<br>creek flamingo sanctuary.                                                                                                                                                                                                          | As per draft Notification published by<br>MoEF &CC dated 08/04/2021, our plot is<br>not affected by eco sensitive zone<br>earmarked around Flamingo sanctuary.                                                                 |