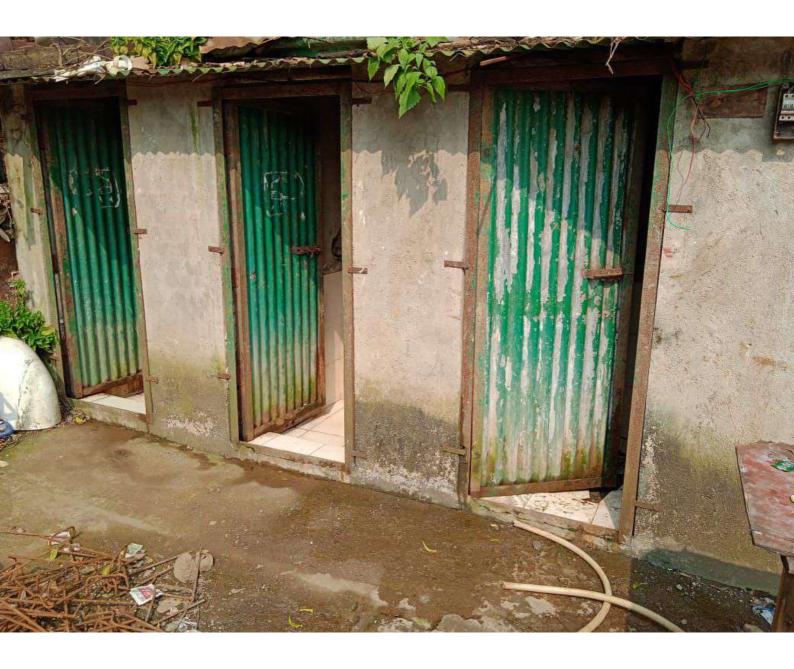

April 2022 - September 2022

i.

2

3

| III  | Any hazardous waste generated<br>during construction phase should be<br>disposed off as per applicable rules<br>and norms with necessary approvals                                                                                                                                     | No hazardous waste is generated at site<br>till date and if generated will be disposed<br>off as per MPCB norms.<br>Copy of Hazardous Waste returns for                                                                                                                                                                                                                 |
|------|----------------------------------------------------------------------------------------------------------------------------------------------------------------------------------------------------------------------------------------------------------------------------------------|-------------------------------------------------------------------------------------------------------------------------------------------------------------------------------------------------------------------------------------------------------------------------------------------------------------------------------------------------------------------------|
|      | of the Maharashtra Pollution Control<br>Board.                                                                                                                                                                                                                                         | year 2021-2022 is enclosed as Annexure – IX.                                                                                                                                                                                                                                                                                                                            |
| IV   | Adequate drinking water and<br>sanitary facilities should be provided<br>for construction workers at the site.<br>Provision should be made for mobile<br>toilets. The safe disposal of<br>wastewater and solid wastes<br>generated during the construction<br>phase should be ensured. | Adequate drinking water facility is<br>provided for the workers at the site in<br>construction phase.<br>Toilets are provided for construction<br>workers.<br>Bins are provided to dispose the<br>municipal solid waste generated by<br>labour during construction phase.<br>Please refer <b>Annexure - X</b> for<br>photographs of facilities provided for<br>workers. |
| v    | Arrangement shall be made that<br>wastewater and storm water do not<br>get mixed.                                                                                                                                                                                                      | Separate drainage line will be provided<br>to prevent mixing of wastewater and<br>storm water.                                                                                                                                                                                                                                                                          |
| VI   | Water demand during construction<br>should be reduced by use of pre-<br>mixed concrete, curing agents and<br>other best practices referred.                                                                                                                                            | Ready mix concrete is used to reduce<br>water demand during construction.<br>RMC of 7174 cum used during<br>construction.                                                                                                                                                                                                                                               |
| VII  | The ground water level and its quality<br>should be monitored regularly in<br>consultation with Ground Water<br>Authority.                                                                                                                                                             | There is no extraction of ground water in this project.                                                                                                                                                                                                                                                                                                                 |
| VIII | Permission to draw ground water and<br>construction of basement if any shall<br>be obtained from the competent<br>Authority prior to<br>construction/operation of the<br>project.                                                                                                      | We are not drawing any water from ground.                                                                                                                                                                                                                                                                                                                               |
| IX   | Fixtures for showers, toilet flushing<br>and drinking should be of low flow<br>either by use of aerators or pressure<br>reducing devices or sensor based<br>control.                                                                                                                   | Adequate measures will be taken into<br>consideration to minimize the wastage<br>of water by used of water efficient fauce<br>& low flush W.C.                                                                                                                                                                                                                          |