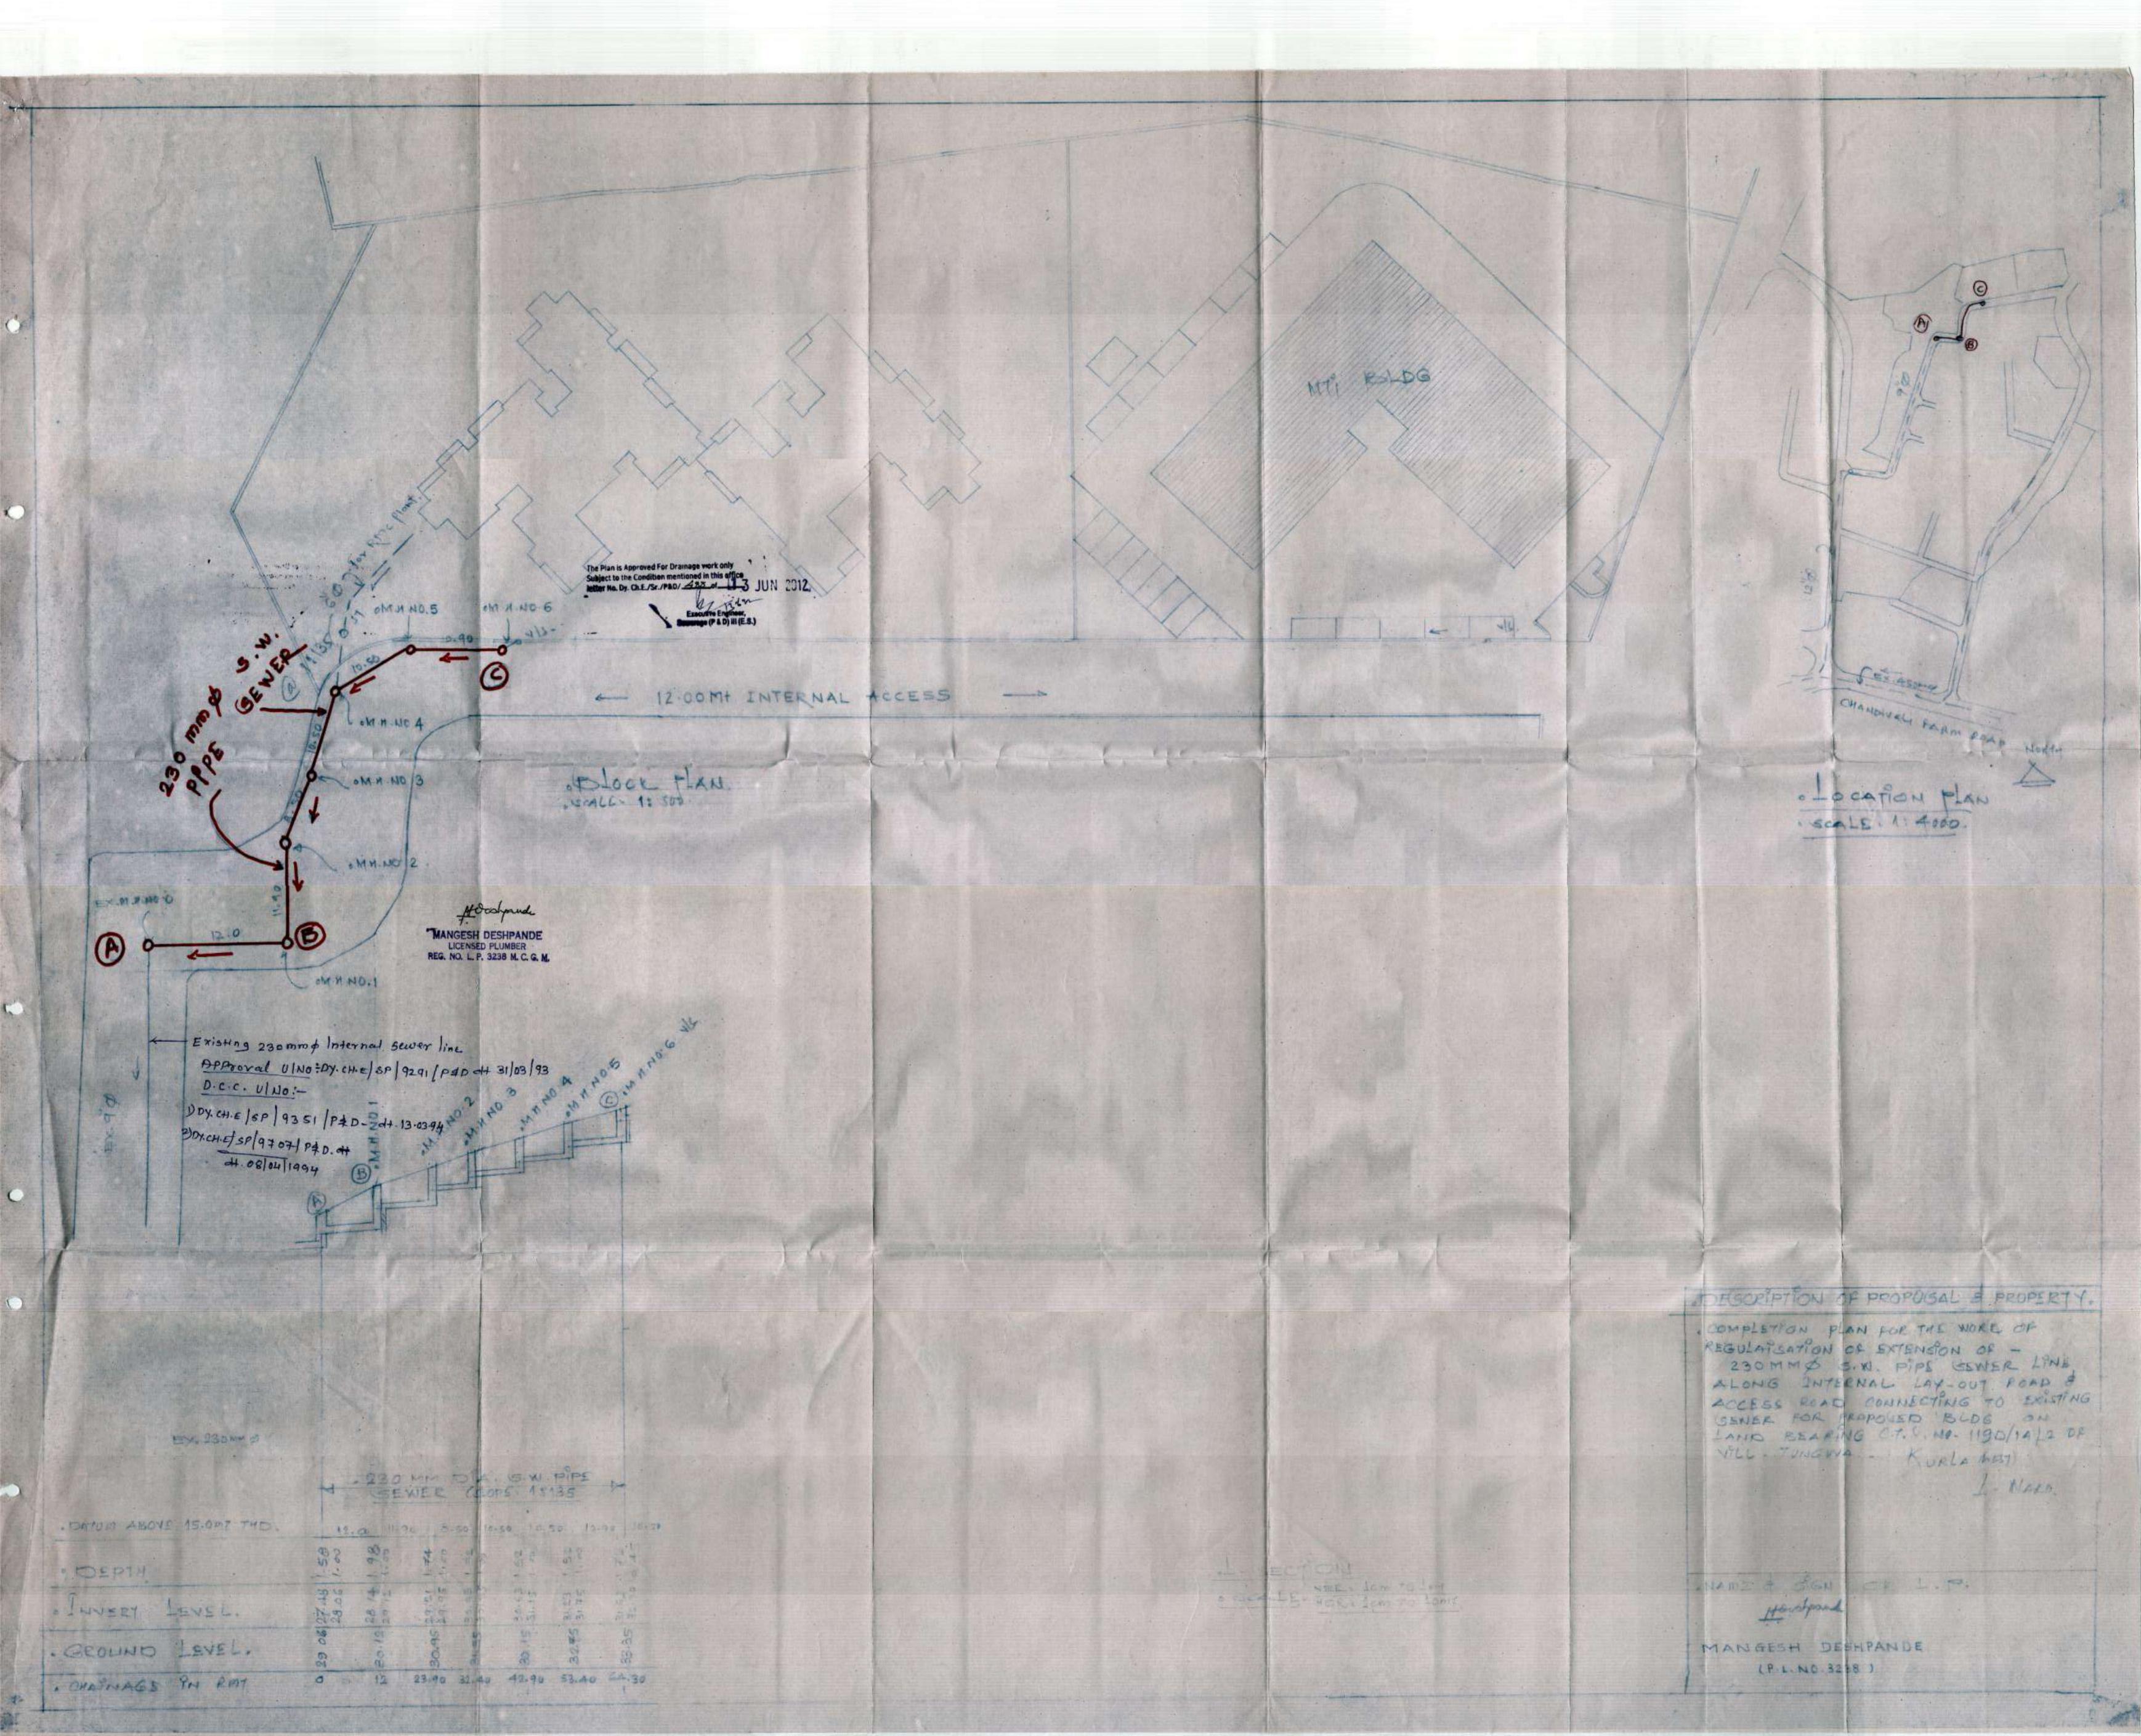

|     | Specific Conditions:<br>A. SEAC Conditions-                                                                                                                                                                                                                                                                |                                                                                                                                                                                                                                |
|-----|------------------------------------------------------------------------------------------------------------------------------------------------------------------------------------------------------------------------------------------------------------------------------------------------------------|--------------------------------------------------------------------------------------------------------------------------------------------------------------------------------------------------------------------------------|
| I   | PP to submit IOD/IOA/Concession<br>Document/Plan Approval or any<br>other form of documents as<br>applicable clarifying its conformity<br>with local planning rules and<br>provisions thereunder as per the<br>circular dated 30.01.2014 issued by<br>the Environment Department, Govt. of<br>Maharashtra. | Approved Layout plan by MCGM u/n<br>CE/4047/BPES/AL dated 09/07/2021 is<br>enclosed <b>Annexure III</b> .                                                                                                                      |
| II  | PP to obtain & submit HE & Sewer NOC<br>as per revised / amended plan.                                                                                                                                                                                                                                     | Yes, we have received HE/NOC vide No.<br>HE/001298/2021/L/ES Dated: 30 Sep<br>2021 is enclosed as <b>Annexure IV</b> and<br>sewerage NOC under No<br>DY.CHE.SP/488/ P&D dated<br>13/06/2012 is enclosed as <b>Annexure V</b> . |
| 111 | PP to obtain & submit certified<br>compliance of earlier EC from<br>Regional office, MoEF & CC, Nagpur                                                                                                                                                                                                     | Certified Compliance report received<br>from RO, vide letter No. EC-<br>1322/RON/2021-NGP/8755 dated<br>21.10.2021. Copy of the same is enclosed<br>as <b>Annexure VI.</b>                                                     |
| IV  | PP to submit structural stability<br>certificate of architect mentioning<br>earlier design plinth is capable for<br>carrying load of amalgamated flats.                                                                                                                                                    | Structural stability certificate is enclosed herewith as <b>Annexure VII</b> .                                                                                                                                                 |
| v   | PP to submit NOC from competent<br>authority with reference to Thane<br>creek flamingo sanctuary.                                                                                                                                                                                                          | As per draft Notification published by<br>MoEF &CC dated 08/04/2021, our plot is<br>not affected by eco sensitive zone<br>earmarked around Flamingo sanctuary.                                                                 |